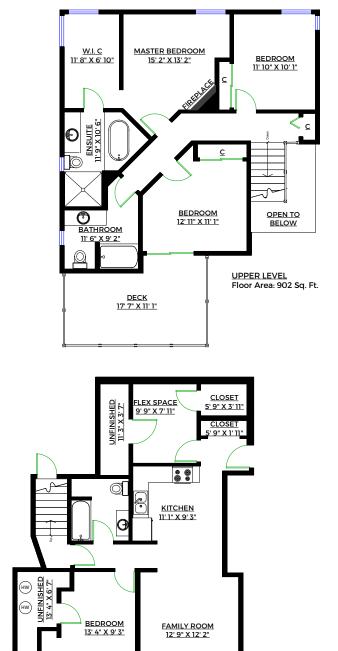

## 2400 WEYMOUTH PLACE Lynn Valley, North Vancouver

Totals\*\* Main Level: 1,745 sq. ft. **Upper Level:** 902 sq. ft. **Lower Level:** 807 sq. ft. Total: 3,454 sq. ft. **Lower Unfi.:** 114 sq. ft. **Grand Total:** 3,568 sq. ft. Patio: 471 sq. ft. Deck: 174 sq. ft. PATIO Garage: 508 sq. ft. 25' 3" X 18' 8" Total: 1,153 sq. ft. (0) (0) (0) (0) (0) KITCHEN 18' 2" X 16' 10" FAMILY ROOM OFFICE 18' X 14' 3" 14' 4" X 10' 7" DEN 11' 8" X 6' 10" DINING ROOM 19' 9" X 7' 6" FLEX SPACE **LAUNDRY** 11' 8" X 8' 1" 10'1" X 6'6" LIVING ROOM 20' 5" X 13' 9" **FOYER** 6' 10" X 6' 9" GARAGE 23' 9" X 20' 2" MAIN LEVEL Floor Area: 1,745 Sq. Ft.

\*\* Approx, based on interior measurements to exterior walls \*\* Total square footage not taken from original blueprints

**LOWER LEVEL** Floor Area: 807 Sq. Ft.