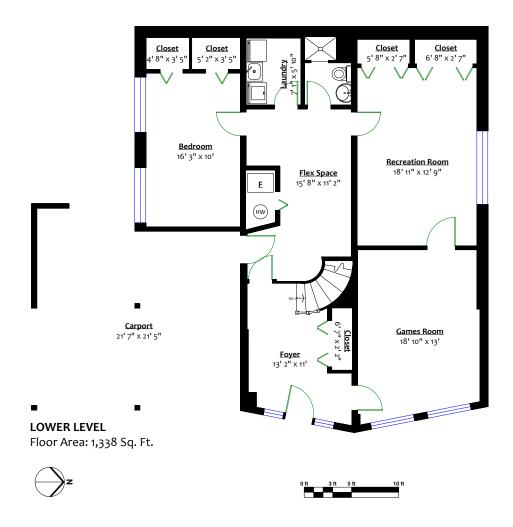

## **INTERIOR SQ/FT**

Main Level: 1,561 sq/ft
Lower Level: 1,338 sq/ft
Total (Fin): 2,899 sq/ft
Solarium: 214 sq/ft
Grand Total: 3,113 sq/ft