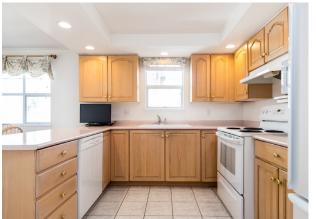

## CORNER SUITE IN THE RARELY AVAILABLE 'BARCLAY' BUILDING AT CAPILANO ESTATES

2 Beds | 2 Baths | 1,278 Sq/Ft

■ Bright, west facing corner suite in the rarely available Barclay building in prestigious Capilano Estates. Offering 2 bedrooms, 2 bathrooms, and nearly 1,300 sq/ft with a well thought out floorplan featuring good separation between the bedrooms and generous sized rooms throughout (with room for your house sized furniture). The living and dining room include a gas burning fireplace, large picture windows, and access to a covered deck large enough for table & chairs and summer dining. The kitchen offers plenty of cupboard and counter space, with a small built-in desk, and an eating area with access to the balcony. Both bedrooms are a generous size including the master with 4 piece ensuite. Includes an exceptionally large storage room immediately adjacent to one of the two parking stalls, and in-suite laundry. Rarely available and sought-after owner-occupied complex offering manicured gardens. gazebo, canyon viewing deck, and a clubhouse. Situated at the end of a guiet cul-de-sac in a fabulous location steps to transit, a quick drive to Grouse Mountain, and walking distance to Edgemont Village amenities including the new Thrifty Foods, library, and shops & restaurants.