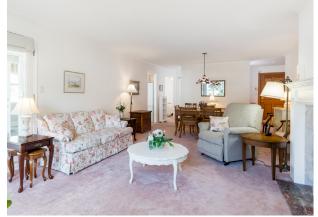

## CORNER SUITE IN THE RARELY AVAILABLE 'BARCLAY' BUILDING AT CAPILANO ESTATES

2 Beds | 2 Baths | 1,278 Sq/Ft

■ Bright, west facing corner suite in the rarely available Barclay building in prestigious Capilano Estates. Offering 2 bedrooms, 2 bathrooms, and nearly 1,300 sq/ft with a well thought out floorplan featuring good separation between the bedrooms and generous sized rooms throughout (with room for your house sized furniture). The living and dining room include a gas burning fireplace, large picture windows, and access to a covered deck large enough for table & chairs and summer dining. The kitchen offers plenty of cupboard and counter space, with a small built-in desk, and an eating area with access to the balcony. Both bedrooms are a generous size including the master with 4 piece ensuite. Includes an exceptionally large storage room immediately adjacent to one of the two parking stalls, and in-suite laundry. Rarely available and sought-after owner-occupied complex offering manicured gardens. gazebo, canyon viewing deck, and a clubhouse. Situated at the end of a guiet cul-de-sac in a fabulous location steps to transit, a quick drive to Grouse Mountain, and walking distance to Edgemont Village amenities including the new Thrifty Foods, library, and shops & restaurants.