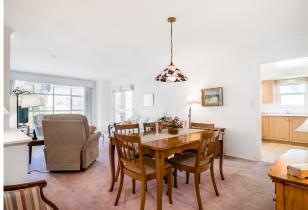

## CORNER SUITE IN THE RARELY AVAILABLE 'BARCLAY' BUILDING AT CAPILANO ESTATES

2 Beds | 2 Baths | 1,278 Sq/Ft

■ Bright, west facing corner suite in the rarely available Barclay building in prestigious Capilano Estates. Offering 2 bedrooms, 2 bathrooms, and nearly 1,300 sq/ft with a well thought out floorplan featuring good separation between the bedrooms and generous sized rooms throughout (with room for your house sized furniture). The living and dining room include a gas burning fireplace, large picture windows, and access to a covered deck large enough for table & chairs and summer dining. The kitchen offers plenty of cupboard and counter space, with a small built-in desk, and an eating area with access to the balcony. Both bedrooms are a generous size including the master with 4 piece ensuite. Includes an exceptionally large storage room immediately adjacent to one of the two parking stalls, and in-suite laundry. Rarely available and sought-after owner-occupied complex offering manicured gardens. gazebo, canyon viewing deck, and a clubhouse. Situated at the end of a guiet cul-de-sac in a fabulous location steps to transit, a quick drive to Grouse Mountain, and walking distance to Edgemont Village amenities including the new Thrifty Foods, library, and shops & restaurants.