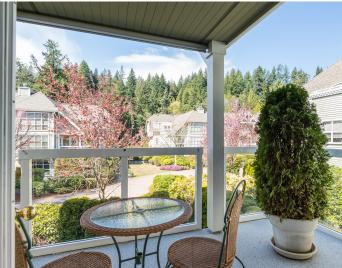

## CORNER SUITE IN THE RARELY AVAILABLE 'BARCLAY' BUILDING AT CAPILANO ESTATES

2 Beds | 2 Baths | 1,278 Sq/Ft

■ Bright, west facing corner suite in the rarely available Barclay building in prestigious Capilano Estates. Offering 2 bedrooms, 2 bathrooms, and nearly 1,300 sq/ft with a well thought out floorplan featuring good separation between the bedrooms and generous sized rooms throughout (with room for your house sized furniture). The living and dining room include a gas burning fireplace, large picture windows, and access to a covered deck large enough for table & chairs and summer dining. The kitchen offers plenty of cupboard and counter space, with a small built-in desk, and an eating area with access to the balcony. Both bedrooms are a generous size including the master with 4 piece ensuite. Includes an exceptionally large storage room immediately adjacent to one of the two parking stalls, and in-suite laundry. Rarely available and sought-after owner-occupied complex offering manicured gardens. gazebo, canyon viewing deck, and a clubhouse. Situated at the end of a guiet cul-de-sac in a fabulous location steps to transit, a quick drive to Grouse Mountain, and walking distance to Edgemont Village amenities including the new Thrifty Foods, library, and shops & restaurants.