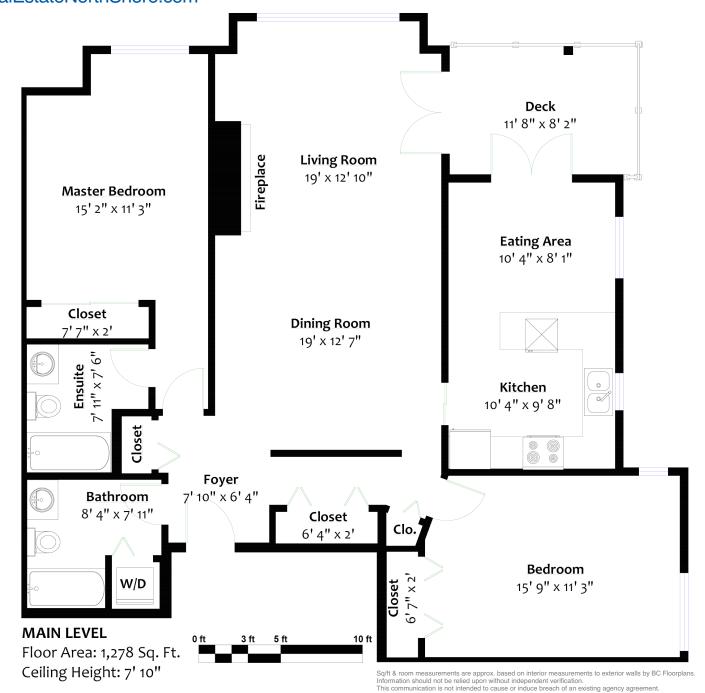

## CORNER SUITE IN THE RARELY AVAILABLE 'BARCLAY' BUILDING AT CAPILANO ESTATES

2 Beds | 2 Baths | 1,278 Sq/Ft

■ Bright, west facing corner suite in the rarely available Barclay building in prestigious Capilano Estates. Offering 2 bedrooms, 2 bathrooms, and nearly 1,300 sq/ft with a well thought out floorplan featuring good separation between the bedrooms and generous sized rooms throughout (with room for your house sized furniture). The living and dining room include a gas burning fireplace, large picture windows, and access to a covered deck large enough for table & chairs and summer dining. The kitchen offers plenty of cupboard and counter space, with a small built-in desk, and an eating area with access to the balcony. Both bedrooms are a generous size including the master with 4 piece ensuite. Includes an exceptionally large storage room immediately adjacent to one of the two parking stalls, and in-suite laundry. Rarely available and sought-after owner-occupied complex offering manicured gardens. gazebo, canyon viewing deck, and a clubhouse. Situated at the end of a guiet cul-de-sac in a fabulous location steps to transit, a quick drive to Grouse Mountain, and walking distance to Edgemont Village amenities including the new Thrifty Foods, library, and shops & restaurants.