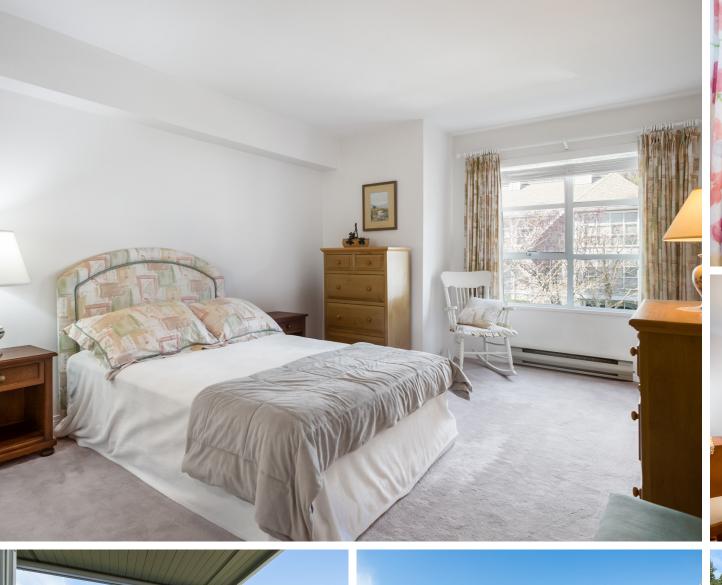

## CORNER SUITE IN THE RARELY AVAILABLE 'BARCLAY' BUILDING AT CAPILANO ESTATES

2 Beds | 2 Baths | 1,278 Sq/Ft

■ Bright, west facing corner suite in the rarely available Barclay building in prestigious Capilano Estates. Offering 2 bedrooms, 2 bathrooms, and nearly 1,300 sq/ft with a well thought out floorplan featuring good separation between the bedrooms and generous sized rooms throughout (with room for your house sized furniture). The living and dining room include a gas burning fireplace, large picture windows, and access to a covered deck large enough for table & chairs and summer dining. The kitchen offers plenty of cupboard and counter space, with a small built-in desk, and an eating area with access to the balcony. Both bedrooms are a generous size including the master with 4 piece ensuite. Includes an exceptionally large storage room immediately adjacent to one of the two parking stalls, and in-suite laundry. Rarely available and sought-after owner-occupied complex offering manicured gardens. gazebo, canyon viewing deck, and a clubhouse. Situated at the end of a guiet cul-de-sac in a fabulous location steps to transit, a quick drive to Grouse Mountain, and walking distance to Edgemont Village amenities including the new Thrifty Foods, library, and shops & restaurants.