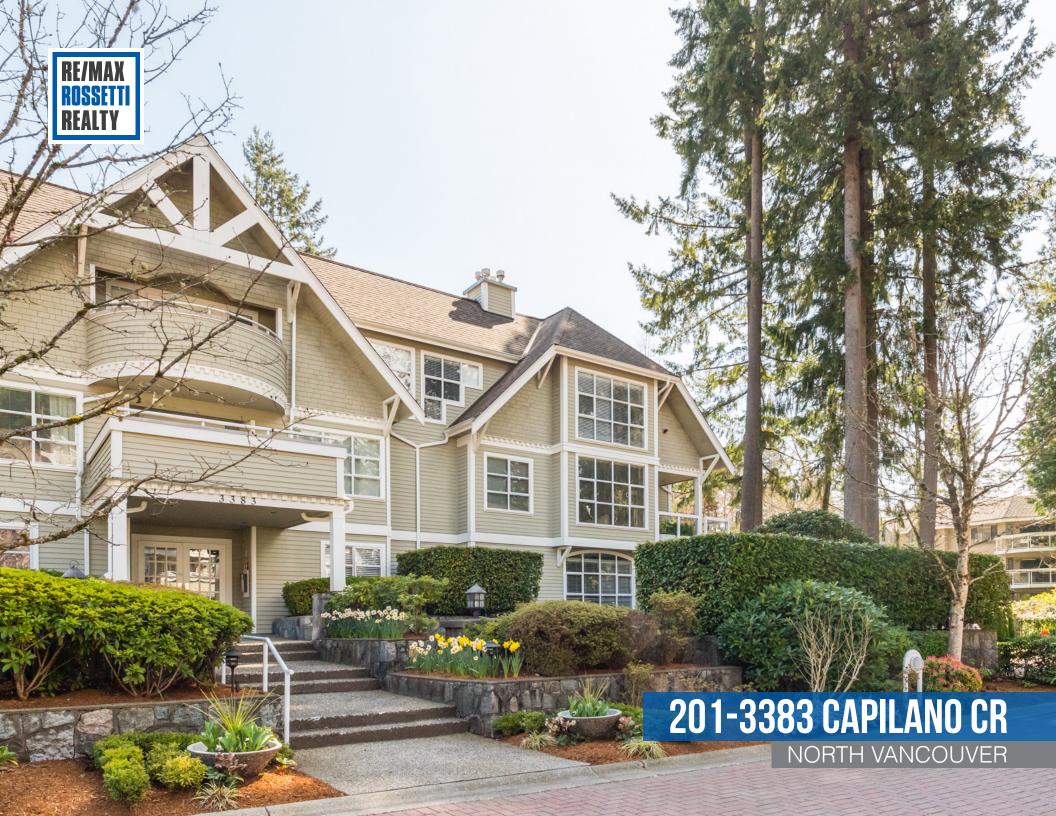

## CORNER SUITE IN THE RARELY AVAILABLE 'BARCLAY' BUILDING AT CAPILANO ESTATES

2 Beds | 2 Baths | 1,278 Sq/Ft

■ Bright, west facing corner suite in the rarely available Barclay building in prestigious Capilano Estates. Offering 2 bedrooms, 2 bathrooms, and nearly 1,300 sq/ft with a well thought out floorplan featuring good separation between the bedrooms and generous sized rooms throughout (with room for your house sized furniture). The living and dining room include a gas burning fireplace, large picture windows, and access to a covered deck large enough for table & chairs and summer dining. The kitchen offers plenty of cupboard and counter space, with a small built-in desk, and an eating area with access to the balcony. Both bedrooms are a generous size including the master with 4 piece ensuite. Includes an exceptionally large storage room immediately adjacent to one of the two parking stalls, and in-suite laundry. Rarely available and sought-after owner-occupied complex offering manicured gardens. gazebo, canyon viewing deck, and a clubhouse. Situated at the end of a guiet cul-de-sac in a fabulous location steps to transit, a quick drive to Grouse Mountain, and walking distance to Edgemont Village amenities including the new Thrifty Foods, library, and shops & restaurants.