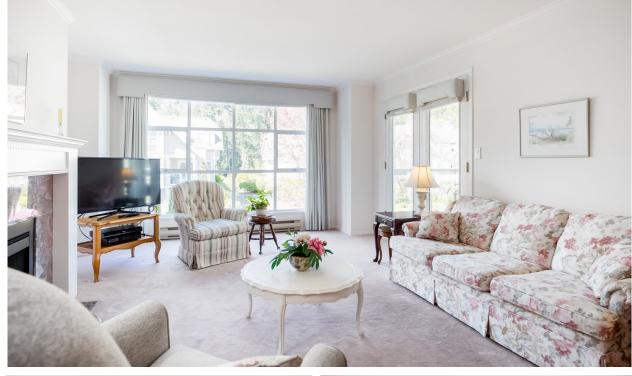

## CORNER SUITE IN THE RARELY AVAILABLE 'BARCLAY' BUILDING AT CAPILANO ESTATES

2 Beds | 2 Baths | 1,278 Sq/Ft

■ Bright, west facing corner suite in the rarely available Barclay building in prestigious Capilano Estates. Offering 2 bedrooms, 2 bathrooms, and nearly 1,300 sq/ft with a well thought out floorplan featuring good separation between the bedrooms and generous sized rooms throughout (with room for your house sized furniture). The living and dining room include a gas burning fireplace, large picture windows, and access to a covered deck large enough for table & chairs and summer dining. The kitchen offers plenty of cupboard and counter space, with a small built-in desk, and an eating area with access to the balcony. Both bedrooms are a generous size including the master with 4 piece ensuite. Includes an exceptionally large storage room immediately adjacent to one of the two parking stalls, and in-suite laundry. Rarely available and sought-after owner-occupied complex offering manicured gardens. gazebo, canyon viewing deck, and a clubhouse. Situated at the end of a guiet cul-de-sac in a fabulous location steps to transit, a quick drive to Grouse Mountain, and walking distance to Edgemont Village amenities including the new Thrifty Foods, library, and shops & restaurants.