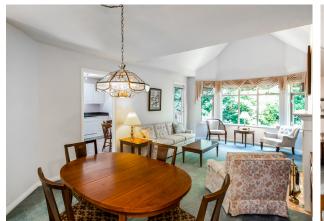

## TOP FLOOR CORNER UNIT AT 'RIDGE PARK GARDENS'

2 Beds | 2 Baths | 1,073 Sq/ft

■ Quiet, 2 bedroom, 2 bathroom suite at the well maintained, adult oriented (55+) Ridge Park Gardens. One owner top floor corner unit in the buildings best location, with three exterior walls facing east, south and west with an abundance of windows and only one common wall. Features vaulted ceilings in the living room (with gas fireplace), kitchen with a window over the sink, and easy access to an intimate deck with serene outlook to creekside treed privacy. Includes a master with ensuite and two closets, and good separation from second bedroom ideal for guests with adjacent second bathroom. Building upgrades include rainscreen, roof, plumbing, boiler, balconies, and windows. Features radiant in-floor heat, in-suite laundry, separate storage locker, and 1 secured parking stall. Offering a workshop, guest suite, visitor parking, and a fully equipped amenity room with a kitchen, pool table, piano, a large patio overlooking the beautiful landscaped garden and greenhouse. Convenient Central Lonsdale location close to transit, shopping, restaurants, and parks.