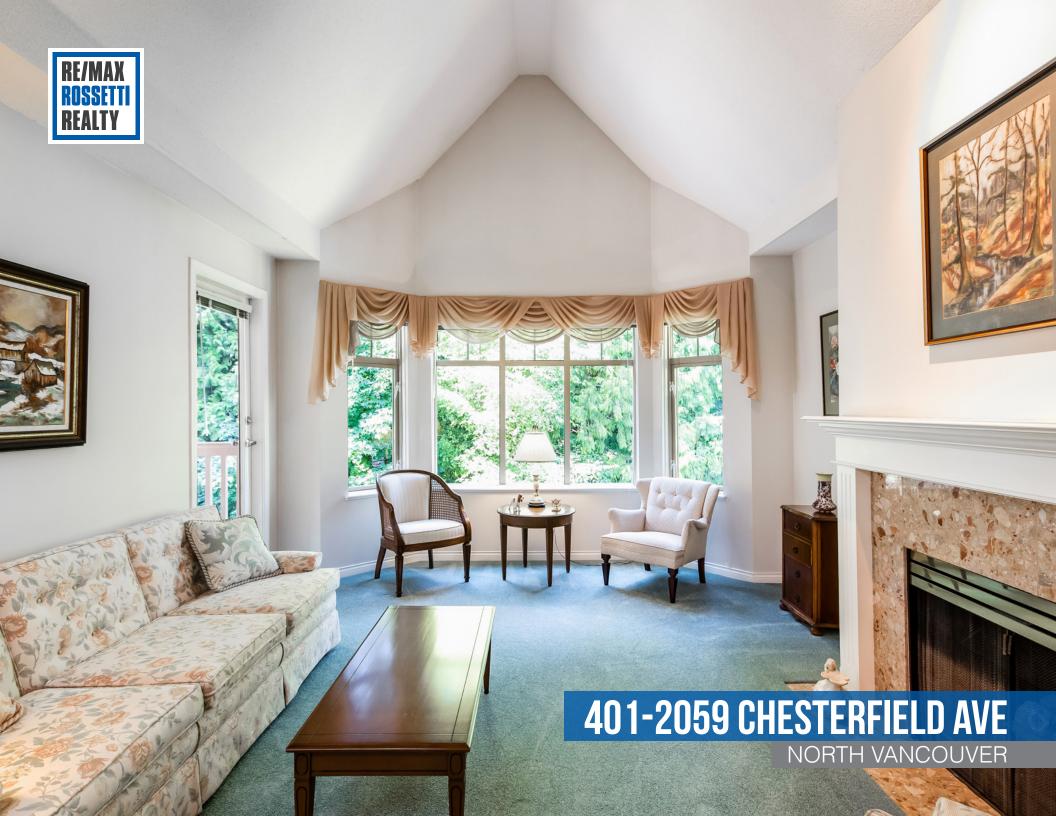

## TOP FLOOR CORNER UNIT AT 'RIDGE PARK GARDENS'

2 Beds | 2 Baths | 1,073 Sq/ft

■ Quiet, 2 bedroom, 2 bathroom suite at the well maintained, adult oriented (55+) Ridge Park Gardens. One owner top floor corner unit in the buildings best location, with three exterior walls facing east, south and west with an abundance of windows and only one common wall. Features vaulted ceilings in the living room (with gas fireplace), kitchen with a window over the sink, and easy access to an intimate deck with serene outlook to creekside treed privacy. Includes a master with ensuite and two closets, and good separation from second bedroom ideal for guests with adjacent second bathroom. Building upgrades include rainscreen, roof, plumbing, boiler, balconies, and windows. Features radiant in-floor heat, in-suite laundry, separate storage locker, and 1 secured parking stall. Offering a workshop, guest suite, visitor parking, and a fully equipped amenity room with a kitchen, pool table, piano, a large patio overlooking the beautiful landscaped garden and greenhouse. Convenient Central Lonsdale location close to transit, shopping, restaurants, and parks.