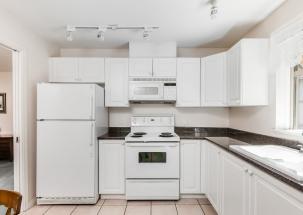

## TOP FLOOR CORNER UNIT AT 'RIDGE PARK GARDENS'

2 Beds | 2 Baths | 1,073 Sq/ft

■ Quiet, 2 bedroom, 2 bathroom suite at the well maintained, adult oriented (55+) Ridge Park Gardens. One owner top floor corner unit in the buildings best location, with three exterior walls facing east, south and west with an abundance of windows and only one common wall. Features vaulted ceilings in the living room (with gas fireplace), kitchen with a window over the sink, and easy access to an intimate deck with serene outlook to creekside treed privacy. Includes a master with ensuite and two closets, and good separation from second bedroom ideal for guests with adjacent second bathroom. Building upgrades include rainscreen, roof, plumbing, boiler, balconies, and windows. Features radiant in-floor heat, in-suite laundry, separate storage locker, and 1 secured parking stall. Offering a workshop, guest suite, visitor parking, and a fully equipped amenity room with a kitchen, pool table, piano, a large patio overlooking the beautiful landscaped garden and greenhouse. Convenient Central Lonsdale location close to transit, shopping, restaurants, and parks.