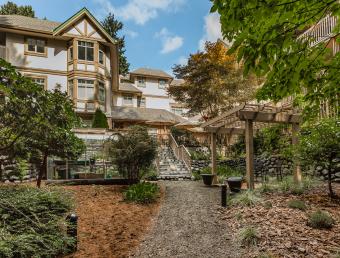

## TOP FLOOR CORNER UNIT AT 'RIDGE PARK GARDENS'

2 Beds | 2 Baths | 1,073 Sq/ft

■ Quiet, 2 bedroom, 2 bathroom suite at the well maintained, adult oriented (55+) Ridge Park Gardens. One owner top floor corner unit in the buildings best location, with three exterior walls facing east, south and west with an abundance of windows and only one common wall. Features vaulted ceilings in the living room (with gas fireplace), kitchen with a window over the sink, and easy access to an intimate deck with serene outlook to creekside treed privacy. Includes a master with ensuite and two closets, and good separation from second bedroom ideal for guests with adjacent second bathroom. Building upgrades include rainscreen, roof, plumbing, boiler, balconies, and windows. Features radiant in-floor heat, in-suite laundry, separate storage locker, and 1 secured parking stall. Offering a workshop, guest suite, visitor parking, and a fully equipped amenity room with a kitchen, pool table, piano, a large patio overlooking the beautiful landscaped garden and greenhouse. Convenient Central Lonsdale location close to transit, shopping, restaurants, and parks.