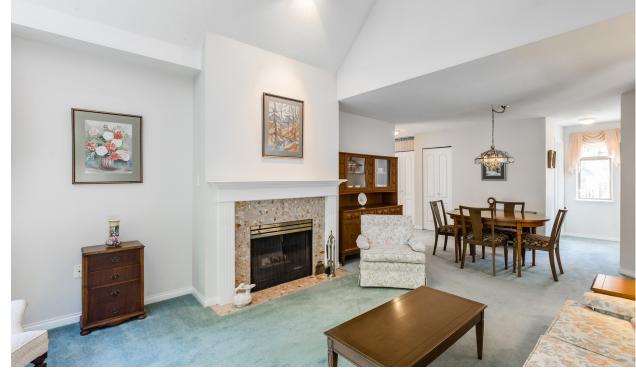

## TOP FLOOR CORNER UNIT AT 'RIDGE PARK GARDENS'

2 Beds | 2 Baths | 1,073 Sq/ft

■ Quiet, 2 bedroom, 2 bathroom suite at the well maintained, adult oriented (55+) Ridge Park Gardens. One owner top floor corner unit in the buildings best location, with three exterior walls facing east, south and west with an abundance of windows and only one common wall. Features vaulted ceilings in the living room (with gas fireplace), kitchen with a window over the sink, and easy access to an intimate deck with serene outlook to creekside treed privacy. Includes a master with ensuite and two closets, and good separation from second bedroom ideal for guests with adjacent second bathroom. Building upgrades include rainscreen, roof, plumbing, boiler, balconies, and windows. Features radiant in-floor heat, in-suite laundry, separate storage locker, and 1 secured parking stall. Offering a workshop, guest suite, visitor parking, and a fully equipped amenity room with a kitchen, pool table, piano, a large patio overlooking the beautiful landscaped garden and greenhouse. Convenient Central Lonsdale location close to transit, shopping, restaurants, and parks.