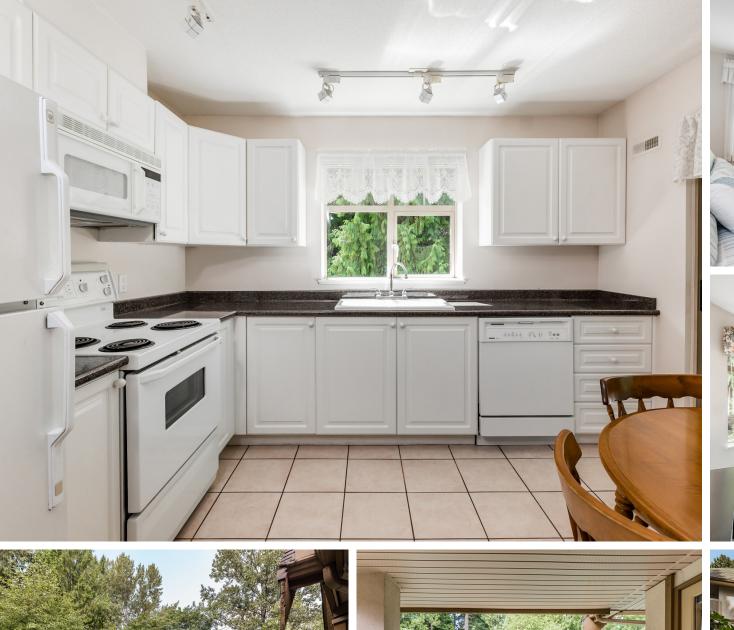

## TOP FLOOR CORNER UNIT AT 'RIDGE PARK GARDENS'

2 Beds | 2 Baths | 1,073 Sq/ft

■ Quiet, 2 bedroom, 2 bathroom suite at the well maintained, adult oriented (55+) Ridge Park Gardens. One owner top floor corner unit in the buildings best location, with three exterior walls facing east, south and west with an abundance of windows and only one common wall. Features vaulted ceilings in the living room (with gas fireplace), kitchen with a window over the sink, and easy access to an intimate deck with serene outlook to creekside treed privacy. Includes a master with ensuite and two closets, and good separation from second bedroom ideal for guests with adjacent second bathroom. Building upgrades include rainscreen, roof, plumbing, boiler, balconies, and windows. Features radiant in-floor heat, in-suite laundry, separate storage locker, and 1 secured parking stall. Offering a workshop, guest suite, visitor parking, and a fully equipped amenity room with a kitchen, pool table, piano, a large patio overlooking the beautiful landscaped garden and greenhouse. Convenient Central Lonsdale location close to transit, shopping, restaurants, and parks.