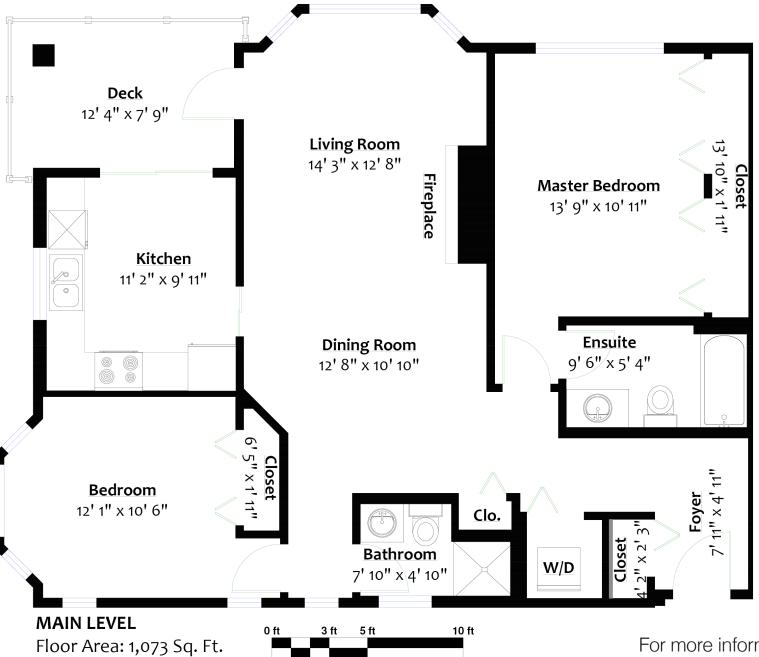

## TOP FLOOR CORNER UNIT AT 'RIDGE PARK GARDENS'

2 Beds | 2 Baths | 1,073 Sq/ft

■ Quiet, 2 bedroom, 2 bathroom suite at the well maintained, adult oriented (55+) Ridge Park Gardens. One owner top floor corner unit in the buildings best location, with three exterior walls facing east, south and west with an abundance of windows and only one common wall. Features vaulted ceilings in the living room (with gas fireplace), kitchen with a window over the sink, and easy access to an intimate deck with serene outlook to creekside treed privacy. Includes a master with ensuite and two closets, and good separation from second bedroom ideal for guests with adjacent second bathroom. Building upgrades include rainscreen, roof, plumbing, boiler, balconies, and windows. Features radiant in-floor heat, in-suite laundry, separate storage locker, and 1 secured parking stall. Offering a workshop, guest suite, visitor parking, and a fully equipped amenity room with a kitchen, pool table, piano, a large patio overlooking the beautiful landscaped garden and greenhouse. Convenient Central Lonsdale location close to transit, shopping, restaurants, and parks.