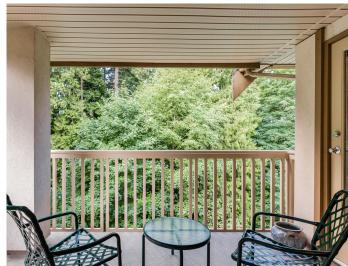

## TOP FLOOR CORNER UNIT AT 'RIDGE PARK GARDENS'

2 Beds | 2 Baths | 1,073 Sq/ft

■ Quiet, 2 bedroom, 2 bathroom suite at the well maintained, adult oriented (55+) Ridge Park Gardens. One owner top floor corner unit in the buildings best location, with three exterior walls facing east, south and west with an abundance of windows and only one common wall. Features vaulted ceilings in the living room (with gas fireplace), kitchen with a window over the sink, and easy access to an intimate deck with serene outlook to creekside treed privacy. Includes a master with ensuite and two closets, and good separation from second bedroom ideal for guests with adjacent second bathroom. Building upgrades include rainscreen, roof, plumbing, boiler, balconies, and windows. Features radiant in-floor heat, in-suite laundry, separate storage locker, and 1 secured parking stall. Offering a workshop, guest suite, visitor parking, and a fully equipped amenity room with a kitchen, pool table, piano, a large patio overlooking the beautiful landscaped garden and greenhouse. Convenient Central Lonsdale location close to transit, shopping, restaurants, and parks.