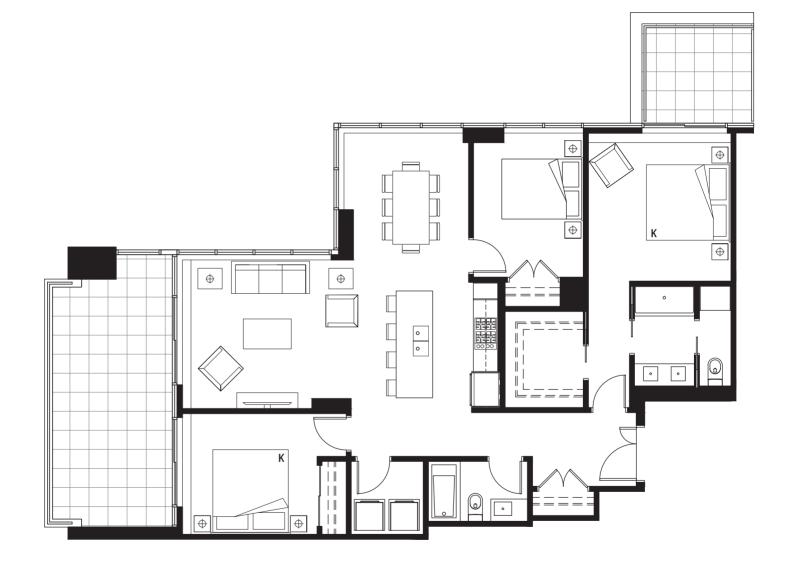

ROOM 1419 SQ FT COURTYARD VIEW

.....











# SUITE PD-C

2 BEDROOM + DEN
III6 SQ FT - II37 SQ FT
PARK AND
COURTYARD VIEWS

•••••











# SUITE PD-D

2 BEDROOM + DEN 1173 SQ FT PARK VIEW



.....









# SUITE PD-E

2 BEDROOM + DEN 1382 SQ FT PARK VIEW



.....

LEVELS 5 - 6 (N)









# SUITE PD-F

2 BEDROOM + DEN 1144 SQ FT COURTYARD VIEW



.....









# SUITE PS-A

1 BEDROOM + DEN 602 SQ FT - 626 SQ FT PARK VIEWS

.....









I BEDROOM + DEN 769 SQ FT PARK VIEW

•••••











1 BEDROOM + DEN 602 - 633 SQ FT COURTYARD VIEWS

.....









•••••

I BEDROOM 759 SQ FT COURTYARD VIEW









I BEDROOM + DEN 771 SQ FT **COURTYARD VIEW** 

.....











I BEDROOM 565 SQ FT COURTYARD VIEW

.....









# SUITE SP-A

.....

3 BEDROOM 1328 SQ FT NORTHWEST VIEWS









# SUITE SP-B

2 BEDROOM + DEN 1367 SQ FT SOUTHWEST VIEWS

.....









# SUITE SP-C

.....

2 BEDROOM 942 SQ FT SOUTH VIEWS









# SUITE SP-D

2 BEDROOM + DEN 1517 SQ FT SOUTH AND EAST VIEWS

.....









# SUITE SP-E

•••••

.....

2 BEDROOM 1011 SQ FT NORTH VIEWS









# SUITE T-A

•••••

.....

3 BEDROOM + DEN 1291 SQ FT NORTHWEST VIEWS



LEVELS 15 - 26 (N)







#### SUITE T-BI

•••••

.....

3 BEDROOM 1214 SQ FT SOUTHWEST VIEWS



LEVELS 15 - 26 (N)







# SUITE T-B2

2 BEDROOM + DEN 1156 SQ FT **SOUTHWEST VIEWS** 

.....



LEVELS 7 - 14 (N)









# SUITE T-B3

2 BEDROOM + DEN 1058 SQ FT SOUTHWEST VIEWS

.....









# SUITE T-C

•••••

.....

2 BEDROOM + DEN 800 SQ FT SOUTH VIEWS



LEVELS 3 - 26 (N)







# **SUITE** T-D

•••••

•••••

2 BEDROOM 766 SQ FT