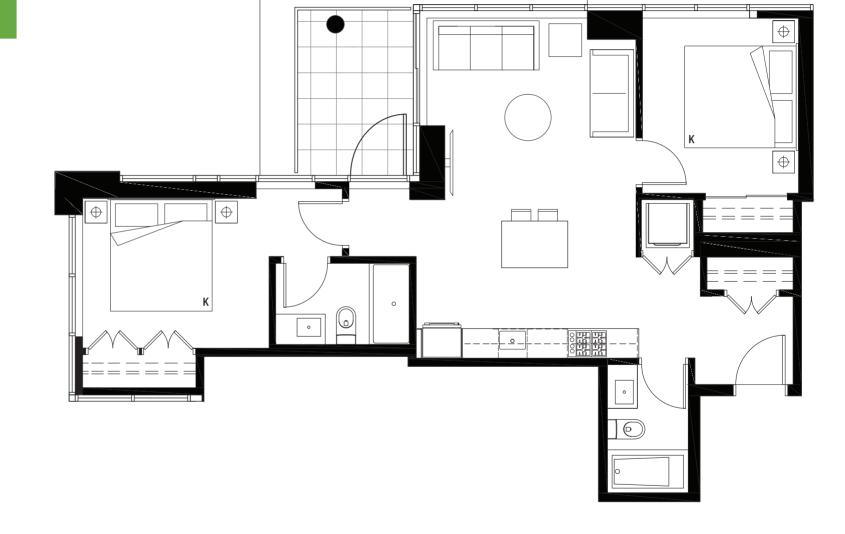

# SUITE PD-C

2 BEDROOM + DEN
III6 SQ FT - II37 SQ FT
PARK AND
COURTYARD VIEWS

•••••