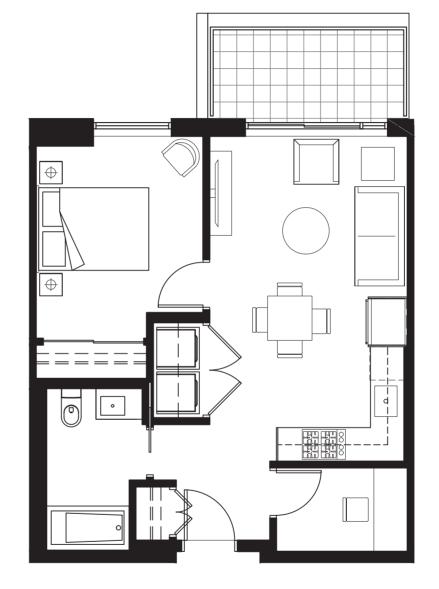

•••••

1 BEDROOM + DEN 1012 SQ FT **EAST VIEWS** 











# SUITE PD-A

2 BEDROOM + DEN 1080 SQ FT - 1108 SQ FT COURTYARD VIEWS

.....











# SUITE PD-B

3 BEDROOM 1419 SQ FT COURTYARD VIEW

.....











# SUITE PD-C

2 BEDROOM + DEN
III6 SQ FT - II37 SQ FT
PARK AND
COURTYARD VIEWS

•••••











# SUITE PD-D

2 BEDROOM + DEN 1173 SQ FT PARK VIEW



.....









# SUITE PD-E

2 BEDROOM + DEN 1382 SQ FT PARK VIEW



.....

LEVELS 5 - 6 (N)









# SUITE PD-F

2 BEDROOM + DEN 1144 SQ FT COURTYARD VIEW



.....









# SUITE PS-A

1 BEDROOM + DEN 602 SQ FT - 626 SQ FT PARK VIEWS

.....









I BEDROOM + DEN 769 SQ FT PARK VIEW

•••••











1 BEDROOM + DEN 602 - 633 SQ FT COURTYARD VIEWS

.....









•••••

I BEDROOM 759 SQ FT COURTYARD VIEW









I BEDROOM + DEN 771 SQ FT **COURTYARD VIEW** 

.....











I BEDROOM 565 SQ FT COURTYARD VIEW

.....









# SUITE SP-A

.....

3 BEDROOM 1328 SQ FT NORTHWEST VIEWS









# SUITE SP-B

2 BEDROOM + DEN 1367 SQ FT SOUTHWEST VIEWS

.....









# SUITE SP-C

.....

2 BEDROOM 942 SQ FT SOUTH VIEWS









# SUITE SP-D

2 BEDROOM + DEN 1517 SQ FT SOUTH AND EAST VIEWS

.....









# SUITE SP-E

•••••

.....

2 BEDROOM 1011 SQ FT NORTH VIEWS









# SUITE T-A

•••••

.....

3 BEDROOM + DEN 1291 SQ FT NORTHWEST VIEWS



LEVELS 15 - 26 (N)







#### SUITE T-BI

•••••

.....

3 BEDROOM 1214 SQ FT SOUTHWEST VIEWS



LEVELS 15 - 26 (N)







# SUITE T-B2

2 BEDROOM + DEN 1156 SQ FT **SOUTHWEST VIEWS** 

.....



LEVELS 7 -