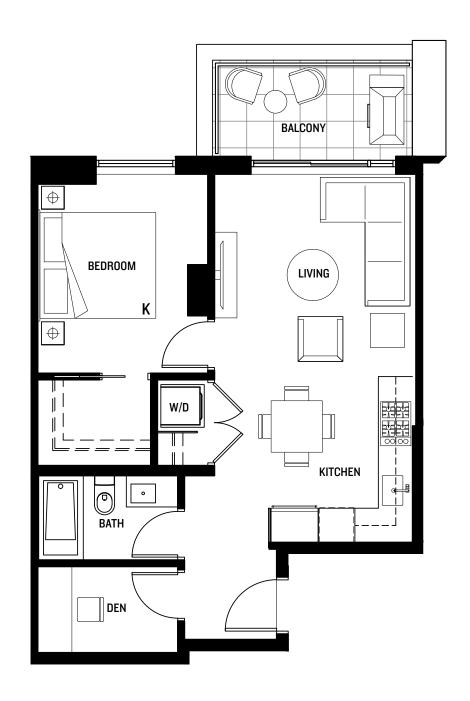

G

I BEDROOM + DEN 598 SQ FT - 603 SQ FT **NORTH VIEWS** 

.....

•••••









# **SUITE** T-H

I BEDROOM + DEN 603 SQ FT - 605 SQ FT **NORTH VIEWS** 

.....

•••••











# SUITE TH-A

2 BEDROOM + DEN + MEDIA ROOM 1577 SQ FT PARK VIEW

.....









LEVEL 1 LEVEL 2





# SUITE TH-B

2 BEDROOM + DEN + MEDIA ROOM 1519 SQ FT - 1540 SQ FT PARK AND COURTYARD VIEWS



.....









#### SUITE TH-B2

2 BEDROOM + DEN + MEDIA ROOM 1570 SQ FT PARK VIEW



.....









# SUITE TH-C

3 BEDROOM 1724 SQ FT COURTYARD VIEW



.....

LEVELS I - 2









#### SUITE T-I

•••••

.....

2 BEDROOM 841 SQ FT NORTHWEST VIEWS



LEVELS 7 - 14 (N)







# SUITE T-J

.....

.....

STUDIO 450 SQ FT WEST VIEWS



LEVELS 7 - 14 (N)







#### SUITE PS-B

I BEDROOM + DEN 635 SQ FT WEST VIEWS

•••••