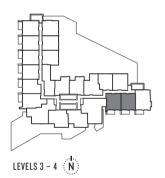

•••••

1 BEDROOM + DEN 1012 SQ FT **EAST VIEWS** 











# SUITE PD-A

2 BEDROOM + DEN 1080 SQ FT - 1108 SQ FT COURTYARD VIEWS

.....











# SUITE PD-B

3 BEDROOM 1419 SQ FT COURTYARD VIEW

.....











# SUITE PD-C

2 BEDROOM + DEN
III6 SQ FT - II37 SQ FT
PARK AND
COURTYARD VIEWS

•••••











# SUITE PD-D

2 BEDROOM + DEN 1173 SQ FT PARK VIEW



.....









# SUITE PD-E

2 BEDROOM + DEN 1382 SQ FT PARK VIEW



.....

LEVELS 5 - 6 (N)









# SUITE PD-F

2 BEDROOM + DEN 1144 SQ FT COURTYARD VIEW



.....









# SUITE PS-A

1 BEDROOM + DEN 602 SQ FT - 626 SQ FT PARK VIEWS

.....









I BEDROOM + DEN 769 SQ FT PARK VIEW

•••••











1 BEDROOM + DEN 602 - 633 SQ FT COURTYARD VIEWS

.....









•••••

I BEDROOM 759 SQ FT COURTYARD VIEW









I BEDROOM + DEN 771 SQ FT **COURTYARD VIEW** 

.....











I BEDROOM 565 SQ FT COURTYARD VIEW

.....









# SUITE SP-A

.....

3 BEDROOM 1