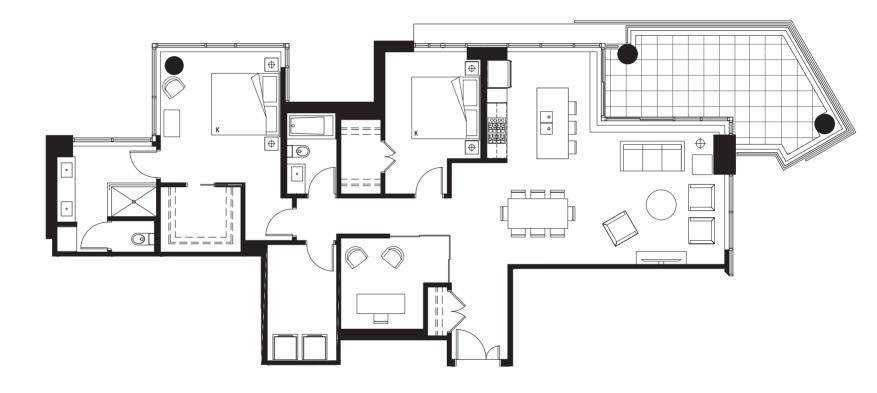

# SUITE PD-C

2 BEDROOM + DEN
III6 SQ FT - II37 SQ FT
PARK AND
COURTYARD VIEWS

•••••