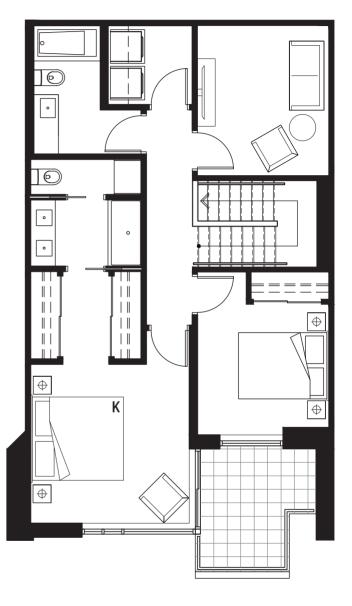

-C

•••••

.....

2 BEDROOM + DEN 800 SQ FT SOUTH VIEWS



LEVELS 3 - 26 (N)







# **SUITE** T-D

•••••

•••••

2 BEDROOM 766 SQ FT SOUTH VIEWS











# **SUITE** T-E

•••••

.....

2 BEDROOM 1000 SQ FT SOUTHEAST VIEWS











# SUITE T-E2

2 BEDROOM + DEN 1229 SQ FT SOUTHEAST VIEWS

.....











# SUITE T-F

.....

.....

2 BEDROOM 843 SQ FT NORTHEAST VIEWS



LEVELS 5 - 26 (N)







# **SUITE** T-G

I BEDROOM + DEN 598 SQ FT - 603 SQ FT **NORTH VIEWS** 

.....

•••••









# **SUITE** T-H

I BEDROOM + DEN 603 SQ FT - 605 SQ FT **NORTH VIEWS** 

.....

•••••











# SUITE TH-A

2 BEDROOM + DEN + MEDIA ROOM 1577 SQ FT PARK VIEW

.....









LEVEL 1 LEVEL 2





# SUITE TH-B

2 BEDROOM + DEN + MEDIA ROOM 1519 SQ FT - 1540 SQ FT PARK AND COURTYARD VIEWS



.....









#### SUITE TH-B2

2 BEDROOM + DEN + MEDIA ROOM 1570 SQ FT PARK VIEW



.....









# SUITE TH-C

3 BEDROOM 1724 SQ FT COURTYARD VIEW



.....

LEVELS I - 2









#### SUITE T-I

•••••

.....

2 BEDROOM 841 SQ FT NORTHWEST VIEWS



LEVELS 7 - 14 (N)







# SUITE T-J

.....

.....

STUDIO 450 SQ FT WEST VIEWS



LEVELS 7 - 14 (N)







#### SUITE PS-B

I BEDROOM + DEN 635 SQ FT WEST VIEWS

•••••