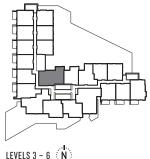

•••••

1 BEDROOM + DEN 1012 SQ FT **EAST VIEWS** 











# SUITE PD-A

2 BEDROOM + DEN 1080 SQ FT - 1108 SQ FT COURTYARD VIEWS

.....











# SUITE PD-B

3 BEDROOM 1419 SQ FT COURTYARD VIEW

.....











# SUITE PD-C

2 BEDROOM + DEN
III6 SQ FT - II37 SQ FT
PARK AND
COURTYARD VIEWS

•••••











# SUITE PD-D

2 BEDROOM + DEN 1173 SQ FT PARK VIEW



.....









# SUITE PD-E

2 BEDROOM + DEN 1382 SQ FT PARK VIEW



.....

LEVELS 5 - 6 (N)









# SUITE PD-F

2 BEDROOM + DEN 1144 SQ FT COURTYARD VIEW



.....









# SUITE PS-A

1 BEDROOM + DEN 602 SQ FT - 626 SQ FT PARK VIEWS

.....









I BEDROOM + DEN 769 SQ FT PARK VIEW

•••••











1 BEDROOM + DEN 602 - 633 SQ FT COURTYARD VIEWS

.....









•••••

I BEDROOM 759 SQ FT COURTYARD VIEW









I BEDROOM + DEN 771 SQ FT **COURTYARD VIEW** 

.....