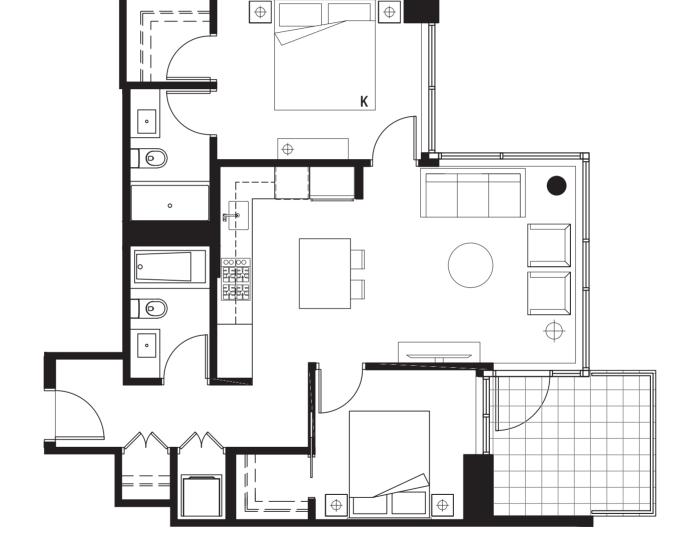

# SUITE PD-C

2 BEDROOM + DEN
III6 SQ FT - II37 SQ FT
PARK AND
COURTYARD VIEWS

•••••