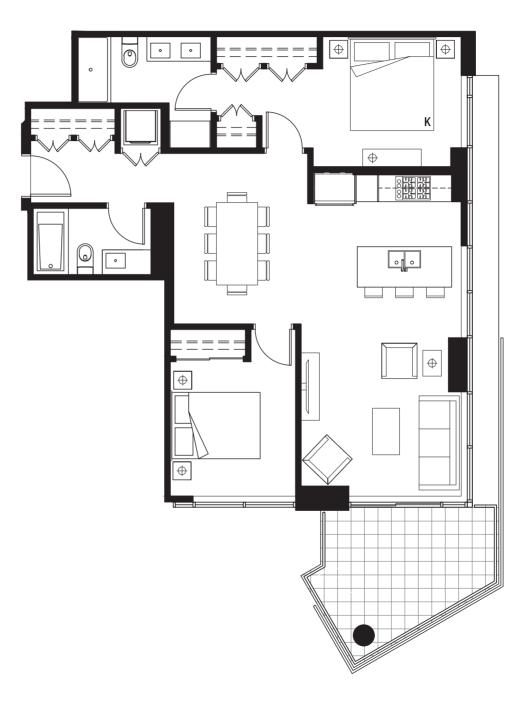

.

2 BEDROOM 942 SQ FT SOUTH VIEWS









# SUITE SP-D

2 BEDROOM + DEN 1517 SQ FT SOUTH AND EAST VIEWS

.....









# SUITE SP-E

•••••

.....

2 BEDROOM 1011 SQ FT NORTH VIEWS









# SUITE T-A

•••••

.....

3 BEDROOM + DEN 1291 SQ FT NORTHWEST VIEWS



LEVELS 15 - 26 (N)







#### SUITE T-BI

•••••

.....

3 BEDROOM 1214 SQ FT SOUTHWEST VIEWS



LEVELS 15 - 26 (N)







# SUITE T-B2

2 BEDROOM + DEN 1156 SQ FT **SOUTHWEST VIEWS** 

.....



LEVELS 7 - 14 (N)









# SUITE T-B3

2 BEDROOM + DEN 1058 SQ FT SOUTHWEST VIEWS

.....









# SUITE T-C

•••••

.....

2 BEDROOM + DEN 800 SQ FT SOUTH VIEWS



LEVELS 3 - 26 (N)







# **SUITE** T-D

•••••

•••••

2 BEDROOM 766 SQ FT SOUTH VIEWS











# **SUITE** T-E

•••••

.....

2 BEDROOM 1000 SQ FT SOUTHEAST VIEWS











# SUITE T-E2

2 BEDROOM + DEN 1229 SQ FT SOUTHEAST VIEWS

.....











# SUITE T-F

.....

.....

2 BEDROOM 843 SQ FT NORTHEAST VIEWS



LEVELS 5 - 26 (N)







# **SUITE** T-G

I BEDROOM + DEN 598 SQ FT - 603 SQ FT **NORTH VIEWS** 

.....

•••••









# **SUITE** T-H

I BEDROOM + DEN 603 SQ FT - 605 SQ FT **NORTH VIEWS** 

.....

•••••











# SUITE TH-A

2 BEDROOM + DEN + MEDIA ROOM 1577 SQ FT PARK VIEW

.....









LEVEL 1 LEVEL 2





# SUITE TH-B

2 BEDROOM + DEN + MEDIA ROOM 1519 SQ FT - 1540 SQ FT PARK AND COURTYARD VIEWS



.....









#### SUITE TH-B2

2 BEDROOM + DEN + MEDIA ROOM 1570 SQ FT PARK VIEW



.....









# SUITE TH-C

3 BEDROOM 1724 SQ FT COURTYARD VIEW



.....

LEVELS I - 2









#### SUITE T-I

•••••

.....

2 BEDROOM 841 SQ FT NORTHWE