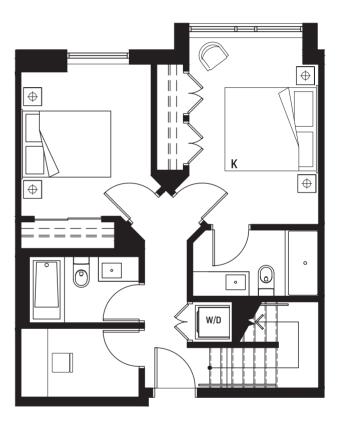

•••••

1 BEDROOM + DEN 1012 SQ FT **EAST VIEWS** 











# SUITE PD-A

2 BEDROOM + DEN 1080 SQ FT - 1108 SQ FT COURTYARD VIEWS

.....











# SUITE PD-B

3 BEDROOM 1419 SQ FT COURTYARD VIEW

.....











# SUITE PD-C

2 BEDROOM + DEN
III6 SQ FT - II37 SQ FT
PARK AND
COURTYARD VIEWS

•••••











# SUITE PD-D

2 BEDROOM + DEN 1173 SQ FT PARK VIEW



.....









# SUITE PD-E

2 BEDROOM + DEN 1382 SQ FT PARK VIEW



.....

LEVELS 5 - 6 (N)









# SUITE PD-F

2 BEDROOM + DEN 1144 SQ FT COURTYARD VIEW



.....









# SUITE PS-A

1 BEDROOM + DEN 602 SQ FT - 626 SQ FT PARK VIEWS

.....









I BEDROOM + DEN 769 SQ FT PARK VIEW

•••••











1 BEDROOM + DEN 602 - 633 SQ FT COURTYARD VIEWS

.....









•••••

I BEDROOM 759 SQ FT COURTYARD VIEW









I BEDROOM + DEN 771 SQ FT **COURTYARD VIEW** 

.....











I BEDROOM 565 SQ FT COURTYARD VIEW

.....









# SUITE SP-A

.....

3 BEDROOM 1328 SQ FT NORTHWEST VIEWS









# SUITE SP-B

2 BEDROOM + DEN 1367 SQ FT SOUTHWEST VIEWS

.....









# SUITE SP-C

.....

2 BEDROOM 942 SQ FT SOUTH VIEWS