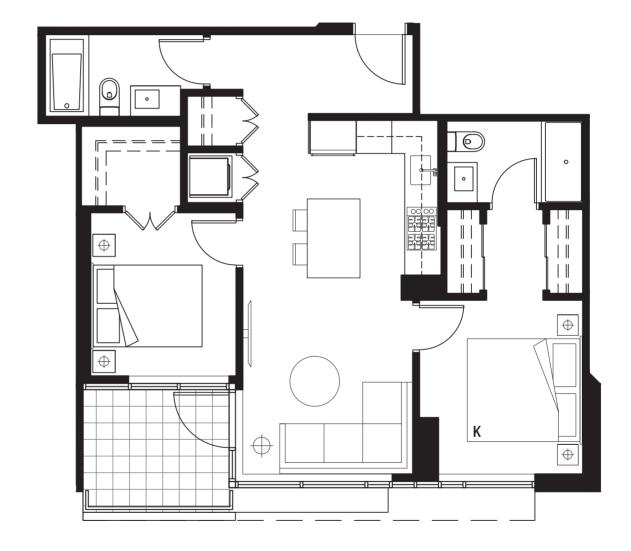

# SUITE T-C

•••••

.....

2 BEDROOM + DEN 800 SQ FT SOUTH VIEWS

LEVELS 3 - 26 (N)