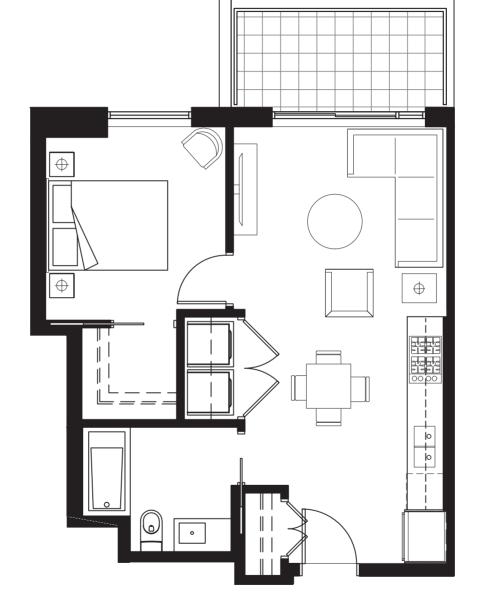

- 1108 SQ FT COURTYARD VIEWS

.....











# SUITE PD-B

3 BEDROOM 1419 SQ FT COURTYARD VIEW

.....











# SUITE PD-C

2 BEDROOM + DEN
III6 SQ FT - II37 SQ FT
PARK AND
COURTYARD VIEWS

•••••











# SUITE PD-D

2 BEDROOM + DEN 1173 SQ FT PARK VIEW



.....









# SUITE PD-E

2 BEDROOM + DEN 1382 SQ FT PARK VIEW



.....

LEVELS 5 - 6 (N)









# SUITE PD-F

2 BEDROOM + DEN 1144 SQ FT COURTYARD VIEW



.....









# SUITE PS-A

1 BEDROOM + DEN 602 SQ FT - 626 SQ FT PARK VIEWS

.....









I BEDROOM + DEN 769 SQ FT PARK VIEW

•••••











1 BEDROOM + DEN 602 - 633 SQ FT COURTYARD VIEWS

.....









•••••

I BEDROOM 759 SQ FT COURTYARD VIEW









I BEDROOM + DEN 771 SQ FT **COURTYARD VIEW** 

.....











I BEDROOM 565 SQ FT COURTYARD VIEW

.....









# SUITE SP-A

.....

3 BEDROOM 1328 SQ FT NORTHWEST VIEWS









# SUITE SP-B

2 BEDROOM + DEN 1367 SQ FT SOUTHWEST VIEWS

.....









# SUITE SP-C

.....

2 BEDROOM 942 SQ FT SOUTH VIEWS









# SUITE SP-D

2 BEDROOM + DEN 1517 SQ FT SOUTH AND EAST VIEWS

.....









# SUITE SP-E

•••••

.....

2 BEDROOM 1011 SQ FT NORTH VIEWS









# SUITE T-A

•••••

.....

3 BEDROOM + DEN 1291 SQ FT NORTHWEST VIEWS



LEVELS 15 - 26 (N)







#### SUITE T-BI

•••••

.....

3 BEDROOM 1214 SQ FT SOUTHWEST VIEWS



LEVELS 15 - 26 (N)







# SUITE T-B2

2 BEDROOM + DEN 1156 SQ FT **SOUTHWEST VIEWS** 

.....



LEVELS 7 - 14 (N)









# SUITE T-B3

2 BEDROOM + DEN 1058 SQ FT SOUTHWEST VIEWS

.....









# SUITE T-C

•••••

.....

2 BEDROOM + DEN 800 SQ FT SOUTH VIEWS



LEVELS 3