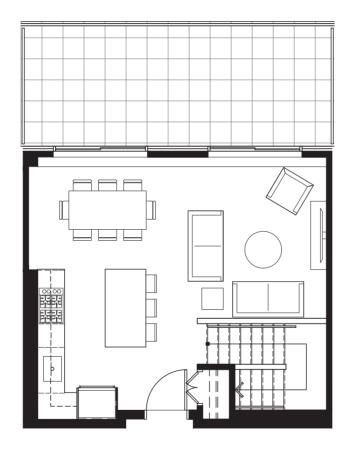

•••••

1 BEDROOM + DEN 1012 SQ FT **EAST VIEWS** 











# SUITE PD-A

2 BEDROOM + DEN 1080 SQ FT - 1108 SQ FT COURTYARD VIEWS

.....











# SUITE PD-B

3 BEDROOM 1419 SQ FT COURTYARD VIEW

.....











# SUITE PD-C

2 BEDROOM + DEN
III6 SQ FT - II37 SQ FT
PARK AND
COURTYARD VIEWS

•••••











# SUITE PD-D

2 BEDROOM + DEN 1173 SQ FT PARK VIEW



.....









# SUITE PD-E

2 BEDROOM + DEN 1382 SQ FT PARK VIEW



.....

LEVELS 5 - 6 (N)









# SUITE PD-F

2 BEDROOM + DEN 1144 SQ FT COURTYARD VIEW



.....









# SUITE PS-A

1 BEDROOM + DEN 602 SQ FT - 626 SQ FT PARK VIEWS

.....









I BEDROOM + DEN 769 SQ FT PARK VIEW

•••••











1 BEDROOM + DEN 602 - 633 SQ FT COURTYARD VIEWS

.....









•••••

I BEDROOM 759 SQ FT COURTYARD VIEW









I BEDROOM + DEN 771 SQ FT **COURTYARD VIEW** 

.....











I BEDROOM 565 SQ FT COURTYARD VIEW

.....









# SUITE SP-A

.....

3 BEDROOM 1328 SQ FT NORTHWEST VIEWS









# SUITE SP-B

2 BEDROOM + DEN 1367 SQ FT SOUTHWEST VIEWS

.....









# SUITE SP-C

.....

2 BEDROOM 942 SQ FT SOUTH VIEWS