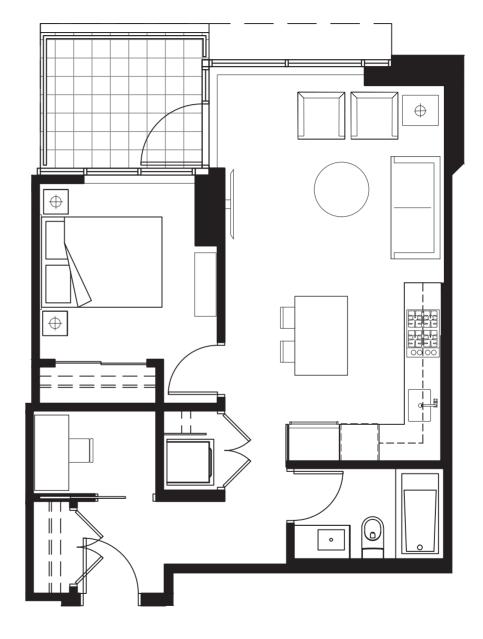

# SUITE T-C

•••••

.....

2 BEDROOM + DEN 800 SQ FT SOUTH VIEWS

LEVELS 3 - 26 (N)