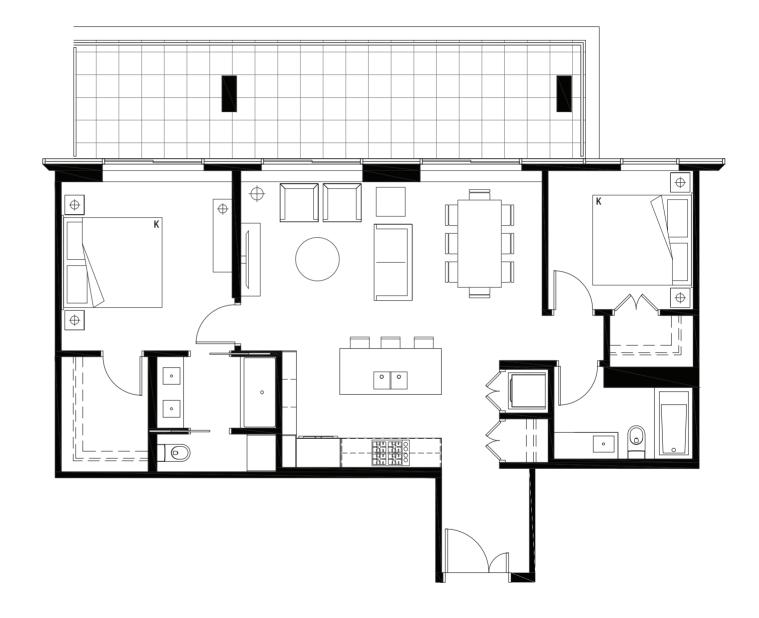

5 - 6 (N)









# SUITE PD-F

2 BEDROOM + DEN 1144 SQ FT COURTYARD VIEW



.....









# SUITE PS-A

1 BEDROOM + DEN 602 SQ FT - 626 SQ FT PARK VIEWS

.....









I BEDROOM + DEN 769 SQ FT PARK VIEW

•••••











1 BEDROOM + DEN 602 - 633 SQ FT COURTYARD VIEWS

.....









•••••

I BEDROOM 759 SQ FT COURTYARD VIEW









I BEDROOM + DEN 771 SQ FT **COURTYARD VIEW** 

.....











I BEDROOM 565 SQ FT COURTYARD VIEW

.....









# SUITE SP-A

.....

3 BEDROOM 1328 SQ FT NORTHWEST VIEWS









# SUITE SP-B

2 BEDROOM + DEN 1367 SQ FT SOUTHWEST VIEWS

.....









# SUITE SP-C

.....

2 BEDROOM 942 SQ FT SOUTH VIEWS









# SUITE SP-D

2 BEDROOM + DEN 1517 SQ FT SOUTH AND EAST VIEWS

.....









# SUITE SP-E

•••••

.....

2 BEDROOM 1011 SQ FT NORTH VIEWS









# SUITE T-A

•••••

.....

3 BEDROOM + DEN 1291 SQ FT NORTHWEST VIEWS



LEVELS 15 - 26 (N)







#### SUITE T-BI

•••••

.....

3 BEDROOM 1214 SQ FT SOUTHWEST VIEWS



LEVELS 15 - 26 (N)







# SUITE T-B2

2 BEDROOM + DEN 1156 SQ FT **SOUTHWEST VIEWS** 

.....



LEVELS 7 - 14 (N)









# SUITE T-B3

2 BEDROOM + DEN 1058 SQ FT SOUTHWEST VIEWS

.....









# SUITE T-C

•••••

.....

2 BEDROOM + DEN 800 SQ FT SOUTH VIEWS



LEVELS 3 - 26 (N)







# **SUITE** T-D

•••••

•••••

2 BEDROOM 766 SQ FT SOUTH VIEWS











# **SUITE** T-E

•••••

.....

2 BEDROOM 1000 SQ FT SOUTHEAST VIEWS











# SUITE T-E2

2 BEDROOM + DEN 1229 SQ FT SOUTHEAST VIEWS

.....











# SUITE T-F

.....

.....

2 BEDROOM 843 SQ FT NORTHEAST VIEWS



LEVELS 5 - 26 (N)







# **SUITE** T-