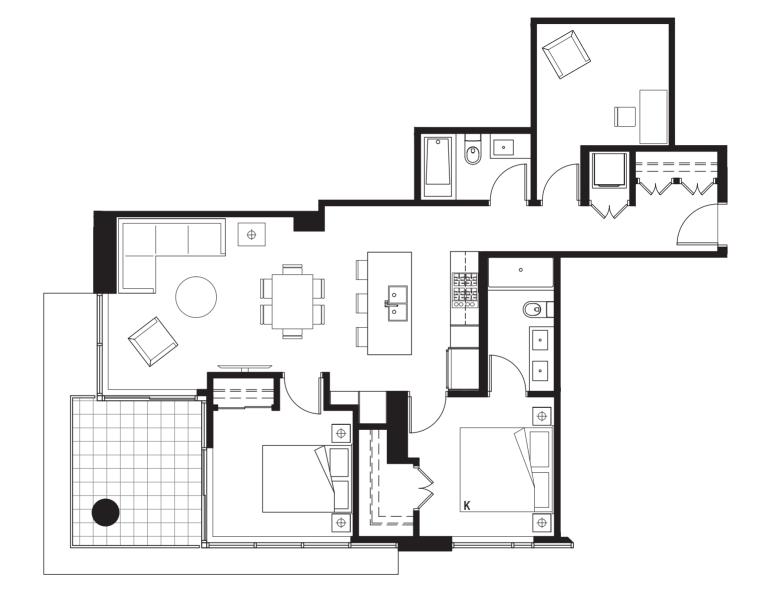

# SUITE PD-C

2 BEDROOM + DEN
III6 SQ FT - II37 SQ FT
PARK AND
COURTYARD VIEWS

•••••