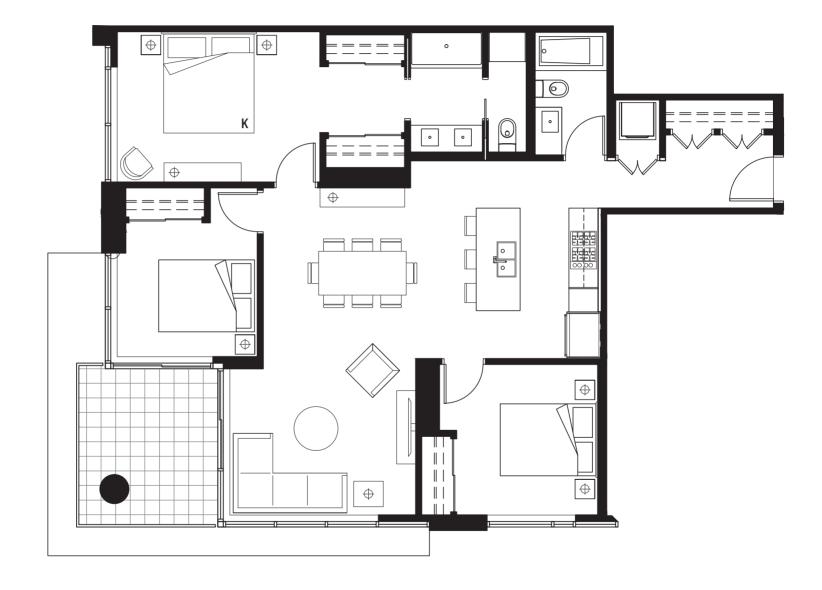

T PARK VIEW

•••••











1 BEDROOM + DEN 602 - 633 SQ FT COURTYARD VIEWS

.....









•••••

I BEDROOM 759 SQ FT COURTYARD VIEW









I BEDROOM + DEN 771 SQ FT **COURTYARD VIEW** 

.....











I BEDROOM 565 SQ FT COURTYARD VIEW

.....









# SUITE SP-A

.....

3 BEDROOM 1328 SQ FT NORTHWEST VIEWS









# SUITE SP-B

2 BEDROOM + DEN 1367 SQ FT SOUTHWEST VIEWS

.....









# SUITE SP-C

.....

2 BEDROOM 942 SQ FT SOUTH VIEWS









# SUITE SP-D

2 BEDROOM + DEN 1517 SQ FT SOUTH AND EAST VIEWS

.....









# SUITE SP-E

•••••

.....

2 BEDROOM 1011 SQ FT NORTH VIEWS









# SUITE T-A

•••••

.....

3 BEDROOM + DEN 1291 SQ FT NORTHWEST VIEWS



LEVELS 15 - 26 (N)







#### SUITE T-BI

•••••

.....

3 BEDROOM 1214 SQ FT SOUTHWEST VIEWS



LEVELS 15 - 26 (N)







# SUITE T-B2

2 BEDROOM + DEN 1156 SQ FT **SOUTHWEST VIEWS** 

.....



LEVELS 7 - 14 (N)









# SUITE T-B3

2 BEDROOM + DEN 1058 SQ FT SOUTHWEST VIEWS

.....









# SUITE T-C

•••••

.....

2 BEDROOM + DEN 800 SQ FT SOUTH VIEWS



LEVELS 3 - 26 (N)







# **SUITE** T-D

•••••

•••••

2 BEDROOM 766 SQ FT SOUTH VIEWS











# **SUITE** T-E

•••••

.....

2 BEDROOM 1000 SQ FT SOUTHEAST VIEWS











# SUITE T-E2

2 BEDROOM + DEN 1229 SQ FT SOUTHEAST VIEWS

.....











# SUITE T-F

.....

.....

2 BEDROOM 843 SQ FT NORTHEAST VIEWS



LEVELS 5 - 26 (N)







# **SUITE** T-G

I BEDROOM + DEN 598 SQ FT - 603 SQ FT **NORTH VIEWS** 

.....

•••••









# **SUITE** T-H

I BEDROOM + DEN 603 SQ FT - 605 SQ FT **NORTH VIEWS** 

.....

•••••











# SUITE TH-A

2 BE