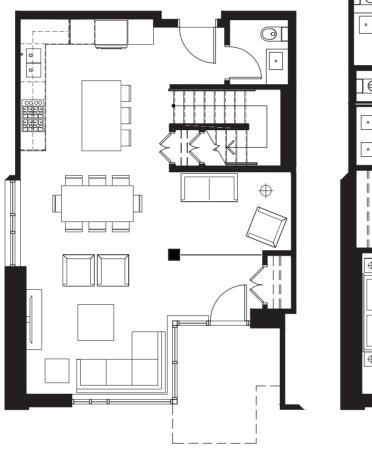

VIEWS** 

.....



LEVELS 7 - 14 (N)









# SUITE T-B3

2 BEDROOM + DEN 1058 SQ FT SOUTHWEST VIEWS

.....









# SUITE T-C

•••••

.....

2 BEDROOM + DEN 800 SQ FT SOUTH VIEWS



LEVELS 3 - 26 (N)







# **SUITE** T-D

•••••

•••••

2 BEDROOM 766 SQ FT SOUTH VIEWS











# **SUITE** T-E

•••••

.....

2 BEDROOM 1000 SQ FT SOUTHEAST VIEWS











# SUITE T-E2

2 BEDROOM + DEN 1229 SQ FT SOUTHEAST VIEWS

.....











# SUITE T-F

.....

.....

2 BEDROOM 843 SQ FT NORTHEAST VIEWS



LEVELS 5 - 26 (N)







# **SUITE** T-G

I BEDROOM + DEN 598 SQ FT - 603 SQ FT **NORTH VIEWS** 

.....

•••••









# **SUITE** T-H

I BEDROOM + DEN 603 SQ FT - 605 SQ FT **NORTH VIEWS** 

.....

•••••











# SUITE TH-A

2 BEDROOM + DEN + MEDIA ROOM 1577 SQ FT PARK VIEW

.....









LEVEL 1 LEVEL 2





# SUITE TH-B

2 BEDROOM + DEN + MEDIA ROOM 1519 SQ FT - 1540 SQ FT PARK AND COURTYARD VIEWS



.....









#### SUITE TH-B2

2 BEDROOM + DEN + MEDIA ROOM 1570 SQ FT PARK VIEW



.....









# SUITE TH-C

3 BEDROOM 1724 SQ FT COURTYARD VIEW



.....

LEVELS I - 2









#### SUITE T-I

•••••

.....

2 BEDROOM 841 SQ FT NORTHWEST VIEWS



LEVELS 7 - 14 (N)







# SUITE T-J

.....

.....

STUDIO 450 SQ FT WEST VIEWS



LEVELS 7 - 14 (N)







#### SUITE PS-B

I BEDROOM + DEN 635 SQ FT WEST VIEWS

•••••