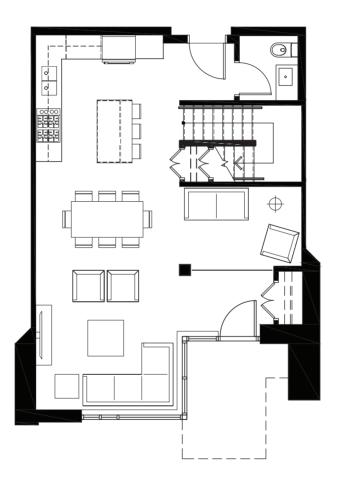

# **SUITE** T-D

•••••

•••••

2 BEDROOM 766 SQ FT SOUTH VIEWS











# **SUITE** T-E

•••••

.....

2 BEDROOM 1000 SQ FT SOUTHEAST VIEWS











# SUITE T-E2

2 BEDROOM + DEN 1229 SQ FT SOUTHEAST VIEWS

.....











# SUITE T-F

.....

.....

2 BEDROOM 843 SQ FT NORTHEAST VIEWS



LEVELS 5 - 26 (N)







# **SUITE** T-G

I BEDROOM + DEN 598 SQ FT - 603 SQ FT **NORTH VIEWS** 

.....

•••••









# **SUITE** T-H

I BEDROOM + DEN 603 SQ FT - 605 SQ FT **NORTH VIEWS** 

.....

•••••











# SUITE TH-A

2 BEDROOM + DEN + MEDIA ROOM 1577 SQ FT PARK VIEW

.....









LEVEL 1 LEVEL 2





# SUITE TH-B

2 BEDROOM + DEN + MEDIA ROOM 1519 SQ FT - 1540 SQ FT PARK AND COURTYARD VIEWS



.....









#### SUITE TH-B2

2 BEDROOM + DEN + MEDIA ROOM 1570 SQ FT PARK VIEW



.....









# SUITE TH-C

3 BEDROOM 1724 SQ FT COURTYARD VIEW



.....

LEVELS I - 2









#### SUITE T-I

•••••

.....

2 BEDROOM 841 SQ FT NORTHWEST VIEWS



LEVELS 7 - 14 (N)







# SUITE T-J

.....

.....

STUDIO 450 SQ FT WEST VIEWS



LEVELS 7 - 14 (N)







#### SUITE PS-B

I BEDROOM + DEN 635 SQ FT WEST VIEWS

•••••