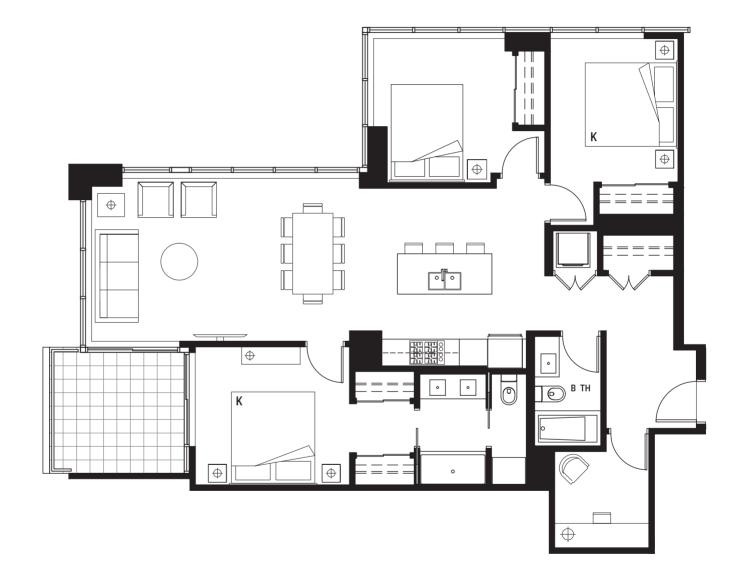

# SUITE PD-C

2 BEDROOM + DEN
III6 SQ FT - II37 SQ FT
PARK AND
COURTYARD VIEWS

•••••