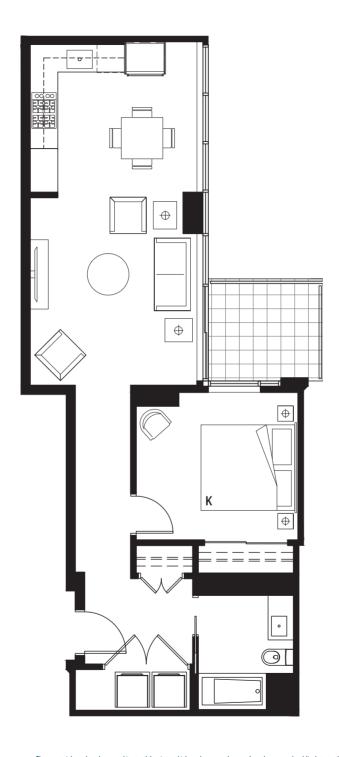

# SUITE T-C

•••••

.....

2 BEDROOM + DEN 800 SQ FT SOUTH VIEWS

LEVELS 3 - 26 (N)