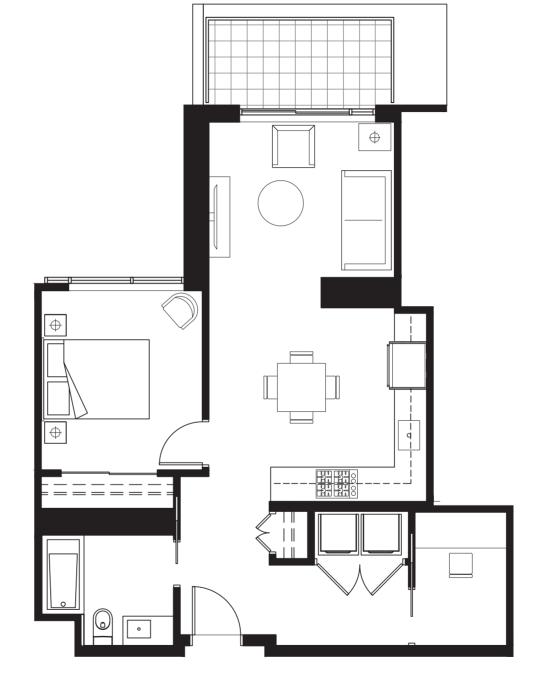

# SUITE PD-A

2 BEDROOM + DEN 1080 SQ FT - 1108 SQ FT COURTYARD VIEWS

.....











# SUITE PD-B

3 BEDROOM 1419 SQ FT COURTYARD VIEW

.....











# SUITE PD-C

2 BEDROOM + DEN
III6 SQ FT - II37 SQ FT
PARK AND
COURTYARD VIEWS

•••••











# SUITE PD-D

2 BEDROOM + DEN 1173 SQ FT PARK VIEW



.....









# SUITE PD-E

2 BEDROOM + DEN 1382 SQ FT PARK VIEW



.....

LEVELS 5 - 6 (N)









# SUITE PD-F

2 BEDROOM + DEN 1144 SQ FT COURTYARD VIEW



.....









# SUITE PS-A

1 BEDROOM + DEN 602 SQ FT - 626 SQ FT PARK VIEWS

.....









I BEDROOM + DEN 769 SQ FT PARK VIEW

•••••











1 BEDROOM + DEN 602 - 633 SQ FT COURTYARD VIEWS

.....









•••••

I BEDROOM 759 SQ FT COURTYARD VIEW









I BEDROOM + DEN 771 SQ FT **COURTYARD VIEW** 

.....











I BEDROOM 565 SQ FT COURTYARD VIEW

.....









# SUITE SP-A

.....

3 BEDROOM 1328 SQ FT NORTHWEST VIEWS









# SUITE SP-B

2 BEDROOM + DEN 1367 SQ FT SOUTHWEST VIEWS

.....









# SUITE SP-C

.....

2 BEDROOM 942 SQ FT SOUTH VIEWS









# SUITE SP-D

2 BEDROOM + DEN 1517 SQ FT SOUTH AND EAST VIEWS

.....









# SUITE SP-E

•••••

.....

2 BEDROOM 1011 SQ FT NORTH VIEWS









# SUITE T-A

•••••

.....

3 BEDROOM + DEN 1291 SQ FT NORTHWEST VIEWS



LEVELS 15 - 26 (N)







#### SUITE T-BI

•••••

.....

3 BEDROOM 1214 SQ FT SOUTHWEST VIEWS



LEVELS 15 - 26 (N)







# SUITE T-B2

2 BEDROOM + DEN 1156 SQ FT **SOUTHWEST VIEWS** 

.....



LEVELS 7 - 14 (N)









# SUITE T-B3

2 BEDROOM + DEN 1058 SQ FT SOUTHWEST VIEWS

.....









# SUITE T-C

•••••

.....