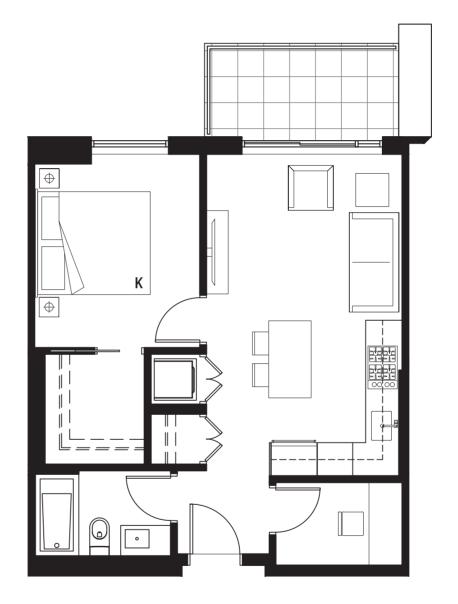

•••••

1 BEDROOM + DEN 1012 SQ FT **EAST VIEWS** 











# SUITE PD-A

2 BEDROOM + DEN 1080 SQ FT - 1108 SQ FT COURTYARD VIEWS

.....











# SUITE PD-B

3 BEDROOM 1419 SQ FT COURTYARD VIEW

.....











# SUITE PD-C

2 BEDROOM + DEN
III6 SQ FT - II37 SQ FT
PARK AND
COURTYARD VIEWS

•••••











# SUITE PD-D

2 BEDROOM + DEN 1173 SQ FT PARK VIEW



.....









# SUITE PD-E

2 BEDROOM + DEN 1382 SQ FT PARK VIEW



.....

LEVELS 5 - 6 (N)









# SUITE PD-F

2 BEDROOM + DEN 1144 SQ FT COURTYARD VIEW



.....









# SUITE PS-A

1 BEDROOM + DEN 602 SQ FT - 626 SQ FT PARK VIEWS

.....









I BEDROOM + DEN 769 SQ FT PARK VIEW

•••••











1 BEDROOM + DEN 602 - 633 SQ FT COURTYARD VIEWS

.....









•••••

I BEDROOM 759 SQ FT COURTYARD VIEW









I BEDROOM + DEN 771 SQ FT **COURTYARD VIEW** 

.....











I BEDROOM 565 SQ FT COURTYARD VIEW

.....









# SUITE SP-A

.....

3 BEDROOM 1328 SQ FT NORTHWEST VIEWS









# SUITE SP-B

2 BEDROOM + DEN 1367 SQ FT SOUTHWEST VIEWS

.....









# SUITE SP-C

.....

2 BEDROOM 942 SQ FT SOUTH VIEWS









# SUITE SP-D

2 BEDROOM + DEN 1517 SQ FT SOUTH AND EAST VIEWS

.....









# SUITE SP-E

•••••

.....

2 BEDROOM 1011 SQ FT NORTH VIEWS









# SUITE T-A

•••••

.....

3 BEDROOM + DEN 1291 SQ FT NORTHWEST VIEWS



LEVELS 15 - 26 (N)







#### SUITE T-BI

•••••

.....

3 BEDROOM 1214 SQ FT SOUTHWEST