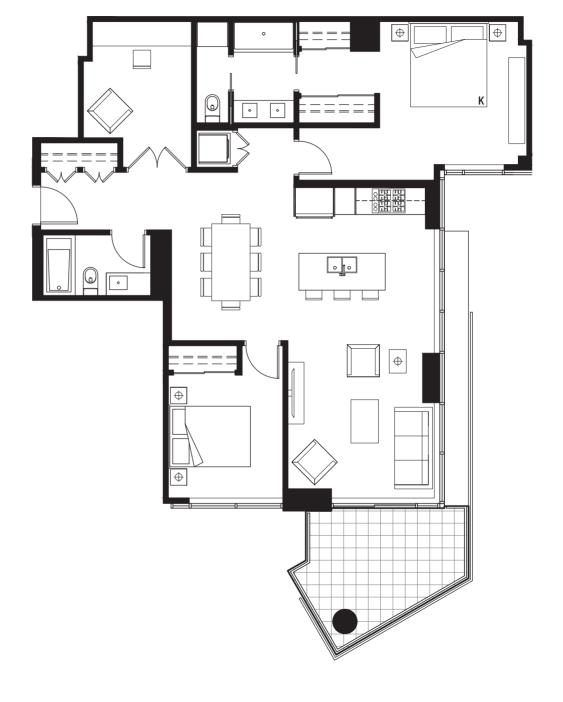

517 SQ FT SOUTH AND EAST VIEWS

.....









# SUITE SP-E

•••••

.....

2 BEDROOM 1011 SQ FT NORTH VIEWS









# SUITE T-A

•••••

.....

3 BEDROOM + DEN 1291 SQ FT NORTHWEST VIEWS



LEVELS 15 - 26 (N)







#### SUITE T-BI

•••••

.....

3 BEDROOM 1214 SQ FT SOUTHWEST VIEWS



LEVELS 15 - 26 (N)







# SUITE T-B2

2 BEDROOM + DEN 1156 SQ FT **SOUTHWEST VIEWS** 

.....



LEVELS 7 - 14 (N)









# SUITE T-B3

2 BEDROOM + DEN 1058 SQ FT SOUTHWEST VIEWS

.....









# SUITE T-C

•••••

.....

2 BEDROOM + DEN 800 SQ FT SOUTH VIEWS



LEVELS 3 - 26 (N)







# **SUITE** T-D

•••••

•••••

2 BEDROOM 766 SQ FT SOUTH VIEWS











# **SUITE** T-E

•••••

.....

2 BEDROOM 1000 SQ FT SOUTHEAST VIEWS











# SUITE T-E2

2 BEDROOM + DEN 1229 SQ FT SOUTHEAST VIEWS

.....











# SUITE T-F

.....

.....

2 BEDROOM 843 SQ FT NORTHEAST VIEWS



LEVELS 5 - 26 (N)







# **SUITE** T-G

I BEDROOM + DEN 598 SQ FT - 603 SQ FT **NORTH VIEWS** 

.....

•••••









# **SUITE** T-H

I BEDROOM + DEN 603 SQ FT - 605 SQ FT **NORTH VIEWS** 

.....

•••••











# SUITE TH-A

2 BEDROOM + DEN + MEDIA ROOM 1577 SQ FT PARK VIEW

.....









LEVEL 1 LEVEL 2





# SUITE TH-B

2 BEDROOM + DEN + MEDIA ROOM 1519 SQ FT - 1540 SQ FT PARK AND COURTYARD VIEWS



.....









#### SUITE TH-B2

2 BEDROOM + DEN + MEDIA ROOM 1570 SQ FT PARK VIEW



.....









# SUITE TH-C

3 BEDROOM 1724 SQ FT COURTYARD VIEW



.....

LEVELS I - 2









#### SUITE T-I

•••••

.....

2 BEDROOM 841 SQ FT NORTHWEST VIEWS



LEVELS 7 - 14 (N)







# SUITE T-J

.....

.....

STUDIO 450