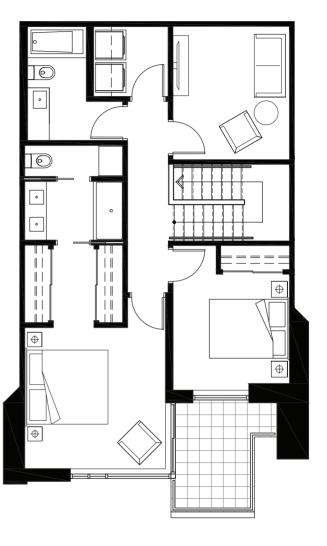

# SUITE PD-C

2 BEDROOM + DEN
III6 SQ FT - II37 SQ FT
PARK AND
COURTYARD VIEWS

•••••