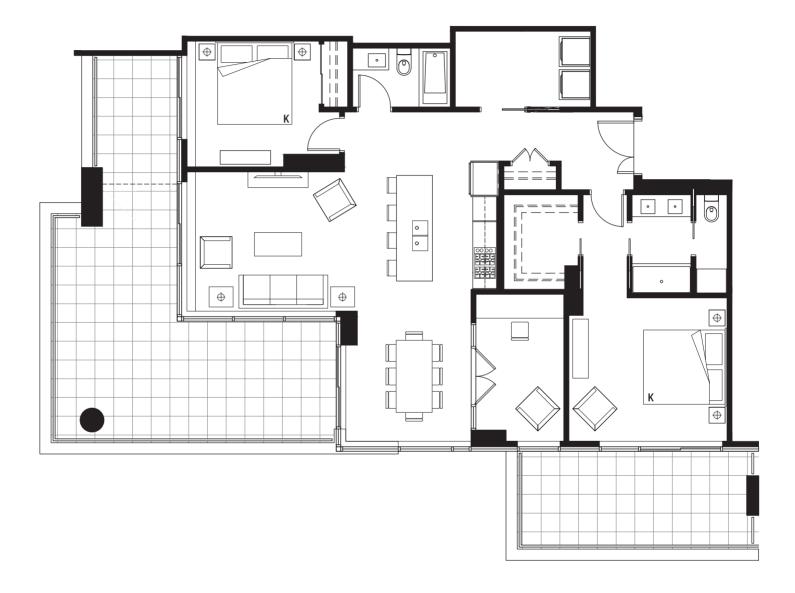

# SUITE PD-C

2 BEDROOM + DEN
III6 SQ FT - II37 SQ FT
PARK AND
COURTYARD VIEWS

•••••