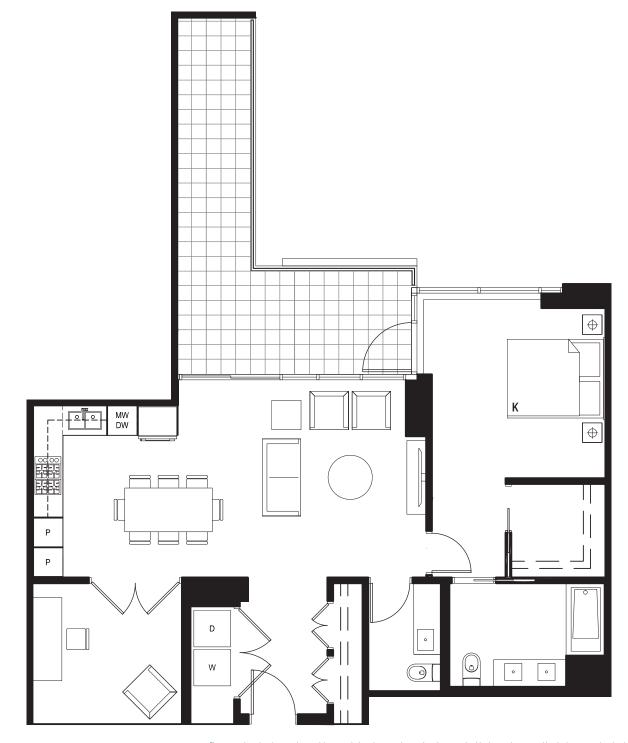

•••••

1 BEDROOM + DEN 1012 SQ FT **EAST VIEWS** 











# SUITE PD-A

2 BEDROOM + DEN 1080 SQ FT - 1108 SQ FT COURTYARD VIEWS

.....











# SUITE PD-B

3 BEDROOM 1419 SQ FT COURTYARD VIEW

.....











# SUITE PD-C

2 BEDROOM + DEN
III6 SQ FT - II37 SQ FT
PARK AND
COURTYARD VIEWS

•••••











# SUITE PD-D

2 BEDROOM + DEN 1173 SQ FT PARK VIEW



.....









# SUITE PD-E

2 BEDROOM + DEN 1382 SQ FT PARK VIEW



.....

LEVELS 5 - 6 (N)









# SUITE PD-F

2 BEDROOM + DEN 1144 SQ FT COURTYARD VIEW



.....









# SUITE PS-A

1 BEDROOM + DEN 602 SQ FT - 626 SQ FT PARK VIEWS

.....









I BEDROOM + DEN 769 SQ FT PARK VIEW

•••••











1 BEDROOM + DEN 602 - 633 SQ FT COURTYARD VIEWS

.....









•••••

I BEDROOM 759 SQ FT COURTYARD VIEW









I BEDROOM + DEN 771 SQ FT **COURTYARD VIEW** 

.....











I