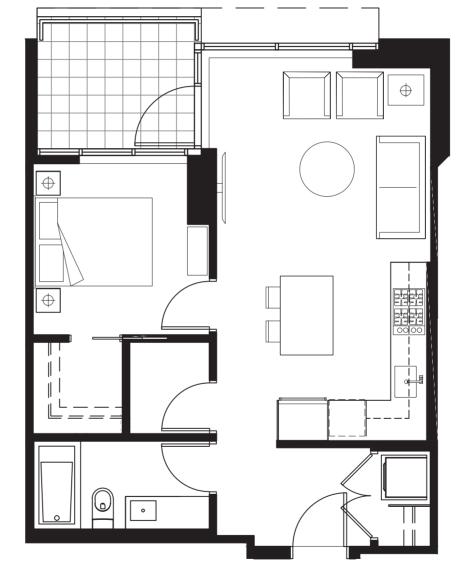

# SUITE PS-A

1 BEDROOM + DEN 602 SQ FT - 626 SQ FT PARK VIEWS

.....

I BEDROOM + DEN 769 SQ FT PARK VIEW

•••••

1 BEDROOM + DEN 602 - 633 SQ FT COURTYARD VIEWS

.....

•••••