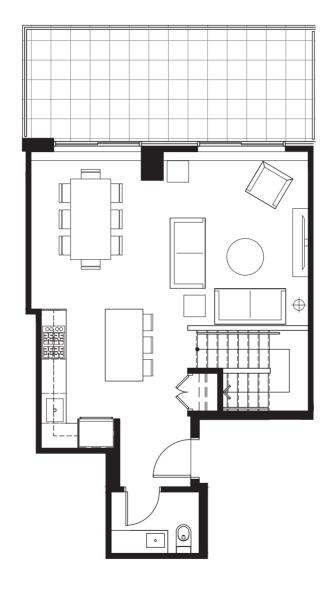

# SUITE TH-A

2 BEDROOM + DEN + MEDIA ROOM 1577 SQ FT PARK VIEW

.....

LEVEL 1 LEVEL 2

# SUITE TH-B

2 BEDROOM + DEN + MEDIA ROOM 1519 SQ FT - 1540 SQ FT PARK AND COURTYARD VIEWS

.....

#### SUITE TH-B2

2 BEDROOM + DEN + MEDIA ROOM 1570 SQ FT PARK VIEW

.....

# SUITE TH-C

3 BEDROOM 1724 SQ FT COURTYARD VIEW

.....

LEVELS I - 2