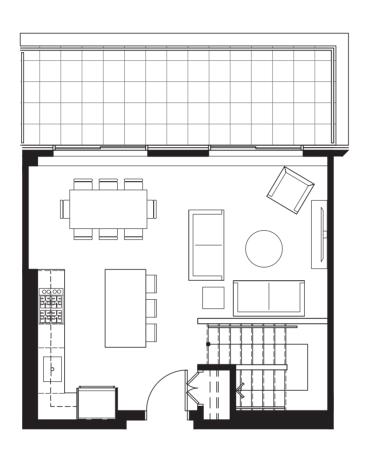

•••••

1 BEDROOM + DEN 1012 SQ FT **EAST VIEWS** 











# SUITE PD-A

2 BEDROOM + DEN 1080 SQ FT - 1108 SQ FT COURTYARD VIEWS

.....











# SUITE PD-B

3 BEDROOM 1419 SQ FT COURTYARD VIEW

.....











# SUITE PD-C

2 BEDROOM + DEN
III6 SQ FT - II37 SQ FT
PARK AND
COURTYARD VIEWS

•••••











# SUITE PD-D

2 BEDROOM + DEN 1173 SQ FT PARK VIEW



.....









# SUITE PD-E

2 BEDROOM + DEN 1382 SQ FT PARK VIEW



.....

LEVELS 5 - 6 (N)









# SUITE PD-F

2 BEDROOM + DEN 1144 SQ FT COURTYARD VIEW



.....









# SUITE PS-A

1 BEDROOM + DEN 602 SQ FT - 626 SQ FT PARK VIEWS

.....









I BEDROOM + DEN 769 SQ FT PARK VIEW

•••••











1 BEDROOM + DEN 602 - 633 SQ FT COURTYARD VIEWS

.....









•••••

I BEDROOM 759 SQ FT COURTYARD VIEW









I BEDROOM + DEN 771 SQ FT **COURTYARD VIEW** 

.....











I BEDROOM 565 SQ FT COURTYARD VIEW

.....









# SUITE SP-A

.....

3 BEDROOM 132