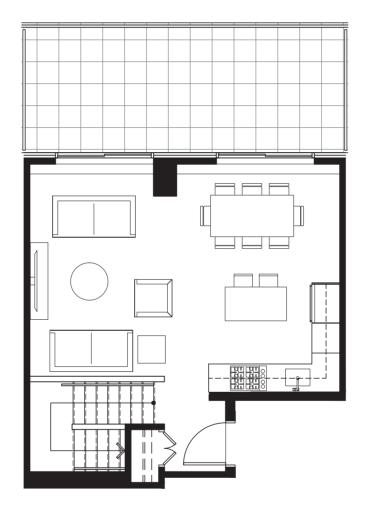

•••••

1 BEDROOM + DEN 1012 SQ FT **EAST VIEWS** 











# SUITE PD-A

2 BEDROOM + DEN 1080 SQ FT - 1108 SQ FT COURTYARD VIEWS

.....











# SUITE PD-B

3 BEDROOM 1419 SQ FT COURTYARD VIEW

.....











# SUITE PD-C

2 BEDROOM + DEN
III6 SQ FT - II37 SQ FT
PARK AND
COURTYARD VIEWS

•••••











# SUITE PD-D

2 BEDROOM + DEN 1173 SQ FT PARK VIEW



.....









# SUITE PD-E

2 BEDROOM + DEN 1382 SQ FT PARK VIEW



.....

LEVELS 5 - 6 (N)









# SUITE PD-F

2 BEDROOM + DEN 1144 SQ FT COURTYARD VIEW



.....









# SUITE PS-A

1 BEDROOM + DEN 602 SQ FT - 626 SQ FT PARK VIEWS

.....









I BEDROOM + DEN 769 SQ FT PARK VIEW

•••••











1 BEDROOM + DEN 602 - 633 SQ FT COURTYARD VIEWS

.....









•••••

I BEDROOM 759 SQ FT COURTYARD VIEW









I BEDROOM + DEN 771 SQ FT **COURTYARD VIEW** 

.....











I BEDROOM 565 SQ FT COURTYARD VIEW

.....









# SUITE SP-A

.....

3 BEDROOM 1328 SQ FT NORTHWEST VIEWS









# SUITE SP-B

2 BEDROOM + DEN 1367 SQ FT SOUTHWEST VIEWS

.....









# SUITE SP-C

.....

2 BEDROOM 942 SQ FT SOUTH VIEWS









# SUITE SP-D

2 BEDROOM + DEN 1517 SQ FT SOUTH AND EAST VIEWS

...