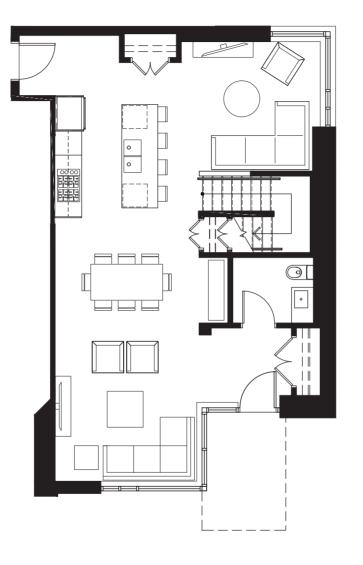

# SUITE PD-C

2 BEDROOM + DEN
III6 SQ FT - II37 SQ FT
PARK AND
COURTYARD VIEWS

•••••