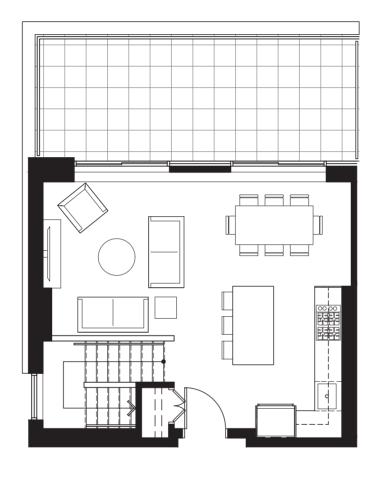

•••••

1 BEDROOM + DEN 1012 SQ FT **EAST VIEWS** 











# SUITE PD-A

2 BEDROOM + DEN 1080 SQ FT - 1108 SQ FT COURTYARD VIEWS

.....











# SUITE PD-B

3 BEDROOM 1419 SQ FT COURTYARD VIEW

.....











# SUITE PD-C

2 BEDROOM + DEN
III6 SQ FT - II37 SQ FT
PARK AND
COURTYARD VIEWS

•••••











# SUITE PD-D

2 BEDROOM + DEN 1173 SQ FT PARK VIEW



.....









# SUITE PD-E

2 BEDROOM + DEN 1382 SQ FT PARK VIEW



.....

LEVELS 5 - 6 (N)









# SUITE PD-F

2 BEDROOM + DEN 1144 SQ FT COURTYARD VIEW



.....









# SUITE PS-A

1 BEDROOM + DEN 602 SQ FT - 626 SQ FT PARK VIEWS

.....









I BEDROOM + DEN 769 SQ FT PARK VIEW

•••••











1 BEDROOM + DEN 602 - 633 SQ FT COURTYARD VIEWS

.....









•••••

I BEDROOM 759 SQ FT COURTYARD VIEW









I BEDROOM + DEN 771 SQ FT **COURTYARD VIEW** 

.....











I BEDROOM 565 SQ FT COURTYARD VIEW

.....









# SUITE SP-A

.....

3 BEDROOM 1328 SQ FT NORTHWEST VIEWS









# SUITE SP-B

2 BEDROOM + DEN 1367 SQ FT SOUTHWEST VIEWS

.....









# SUITE SP-C

.....

2 BEDROOM 942 SQ FT SOUTH VIEWS









# SUITE SP-D

2 BEDROOM + DEN 1517 SQ FT SOUTH AND EAST VIEWS

.....









# SUITE SP-E

•••••

.....

2 BEDROOM 1011 SQ FT NORTH VIEWS









# SUITE T-A

•••••

.....

3 BEDROOM + DEN 1291 SQ FT NORTHWEST VIEWS



LEVELS