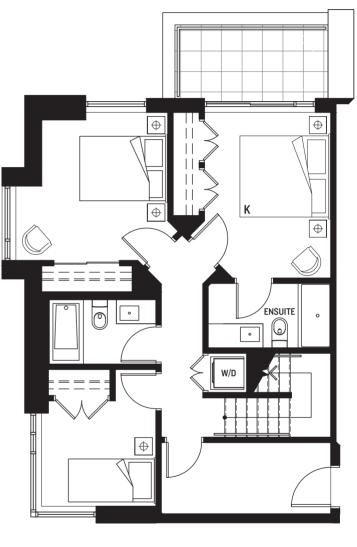

•••••

1 BEDROOM + DEN 1012 SQ FT **EAST VIEWS** 











# SUITE PD-A

2 BEDROOM + DEN 1080 SQ FT - 1108 SQ FT COURTYARD VIEWS

.....











# SUITE PD-B

3 BEDROOM 1419 SQ FT COURTYARD VIEW

.....











# SUITE PD-C

2 BEDROOM + DEN
III6 SQ FT - II37 SQ FT
PARK AND
COURTYARD VIEWS

•••••











# SUITE PD-D

2 BEDROOM + DEN 1173 SQ FT PARK VIEW



.....









# SUITE PD-E

2 BEDROOM + DEN 1382 SQ FT PARK VIEW



.....

LEVELS 5 - 6 (N)









# SUITE PD-F

2 BEDROOM + DEN 1144 SQ FT COURTYARD VIEW



.....









# SUITE PS-A

1 BEDROOM + DEN 602 SQ FT - 626 SQ FT PARK VIEWS

.....









I BEDROOM + DEN 769 SQ FT PARK VIEW

•••••











1 BEDROOM + DEN 602 - 633 SQ FT COURTYARD VIEWS

.....









•••••

I BEDROOM 759 SQ FT COURTYARD VIEW









I BEDROOM + DEN 771 SQ FT **COURTYARD VIEW** 

.....











I BEDROOM 565 SQ FT COURTYARD VIEW

.....









# SUITE SP-A

.....

3 BEDROOM 1328 SQ FT NORTHWEST VIEWS









# SUITE SP-B

2 BEDROOM + DEN 1367 SQ