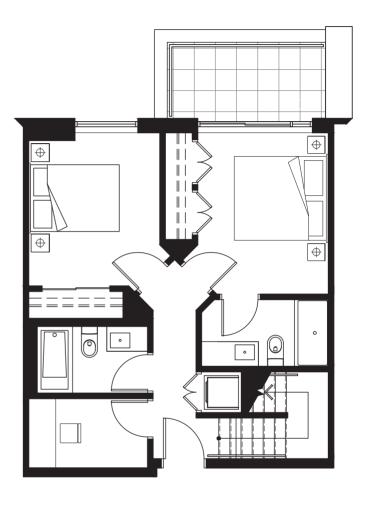

•••••

1 BEDROOM + DEN 1012 SQ FT **EAST VIEWS** 











# SUITE PD-A

2 BEDROOM + DEN 1080 SQ FT - 1108 SQ FT COURTYARD VIEWS

.....











# SUITE PD-B

3 BEDROOM 1419 SQ FT COURTYARD VIEW

.....











# SUITE PD-C

2 BEDROOM + DEN
III6 SQ FT - II37 SQ FT
PARK AND
COURTYARD VIEWS

•••••











# SUITE PD-D

2 BEDROOM + DEN 1173 SQ FT PARK VIEW



.....









# SUITE PD-E

2 BEDROOM + DEN 1382 SQ FT PARK VIEW



.....

LEVELS 5 - 6 (N)









# SUITE PD-F

2 BEDROOM + DEN 1144 SQ FT COURTYARD VIEW



.....









# SUITE PS-A

1 BEDROOM + DEN 602 SQ FT - 626 SQ FT PARK VIEWS

.....









I BEDROOM + DEN 769 SQ FT PARK VIEW

•••••











1 BEDROOM + DEN 602 - 633 SQ FT COURTYARD VIEWS

.....









•••••

I BEDROOM 759 SQ FT COURTYARD VIEW









I BEDROOM + DEN 771 SQ FT **COURTYARD VIEW** 

.....











I BEDROOM 565 SQ FT COURTYARD VIEW

.....









# SUITE SP-A

.....

3 BEDROOM 1328