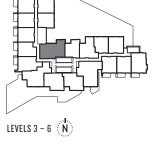

•••••

1 BEDROOM + DEN 1012 SQ FT **EAST VIEWS** 











# SUITE PD-A

2 BEDROOM + DEN 1080 SQ FT - 1108 SQ FT COURTYARD VIEWS

.....











# SUITE PD-B

3 BEDROOM 1419 SQ FT COURTYARD VIEW

.....











# SUITE PD-C

2 BEDROOM + DEN
III6 SQ FT - II37 SQ FT
PARK AND
COURTYARD VIEWS

•••••











# SUITE PD-D

2 BEDROOM + DEN 1173 SQ FT PARK VIEW



.....









# SUITE PD-E

2 BEDROOM + DEN 1382 SQ FT PARK VIEW



.....

LEVELS 5 - 6 (N)









# SUITE PD-F

2 BEDROOM + DEN 1144 SQ FT COURTYARD VIEW



.....









# SUITE PS-A

1 BEDROOM + DEN 602 SQ FT - 626 SQ FT PARK VIEWS

.....









I BEDROOM + DEN 769 SQ FT PARK VIEW

•••••











1 BEDROOM + DEN 602 - 633 SQ FT COURTYARD VIEWS

.....









•••••

I BEDROOM 759 SQ FT COURTYARD VIEW









I BEDROOM + DEN 771 SQ FT **COURTYARD VIEW** 

.....