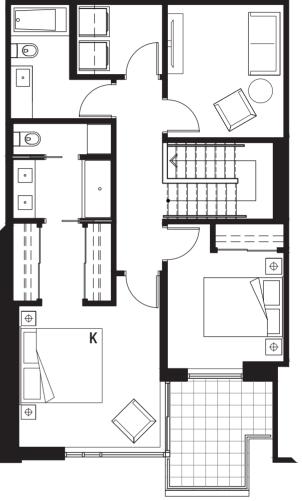

IEWS** 

.....



LEVELS 7 - 14 (N)









# SUITE T-B3

2 BEDROOM + DEN 1058 SQ FT SOUTHWEST VIEWS

.....









# SUITE T-C

•••••

.....

2 BEDROOM + DEN 800 SQ FT SOUTH VIEWS



LEVELS 3 - 26 (N)







# **SUITE** T-D

•••••

•••••

2 BEDROOM 766 SQ FT SOUTH VIEWS











# **SUITE** T-E

•••••

.....

2 BEDROOM 1000 SQ FT SOUTHEAST VIEWS











# SUITE T-E2

2 BEDROOM + DEN 1229 SQ FT SOUTHEAST VIEWS

.....











# SUITE T-F

.....

.....

2 BEDROOM 843 SQ FT NORTHEAST VIEWS



LEVELS 5 - 26 (N)







# **SUITE** T-G

I BEDROOM + DEN 598 SQ FT - 603 SQ FT **NORTH VIEWS** 

.....

•••••









# **SUITE** T-H

I BEDROOM + DEN 603 SQ FT - 605 SQ FT **NORTH VIEWS** 

.....

•••••











# SUITE TH-A

2 BEDROOM + DEN + MEDIA ROOM 1577 SQ FT PARK VIEW

.....









LEVEL 1 LEVEL 2





# SUITE TH-B

2 BEDROOM + DEN + MEDIA ROOM 1519 SQ FT - 1540 SQ FT PARK AND COURTYARD VIEWS



.....









#### SUITE TH-B2

2 BEDROOM + DEN + MEDIA ROOM 1570 SQ FT PARK VIEW



.....









# SUITE TH-C

3 BEDROOM 1724 SQ FT COURTYARD VIEW



.....

LEVELS I - 2









#### SUITE T-I

•••••

.....

2 BEDROOM 841 SQ FT NORTHWEST VIEWS



LEVELS 7 - 14 (N)







# SUITE T-J

.....

.....

STUDIO 450 SQ FT WEST VIEWS



LEVELS 7 - 14 (N)







#### SUITE PS-B

I BEDROOM + DEN 635 SQ FT WEST VIEWS

•••••