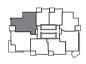

# SUITE PD-C

2 BEDROOM + DEN
III6 SQ FT - II37 SQ FT
PARK AND
COURTYARD VIEWS

•••••