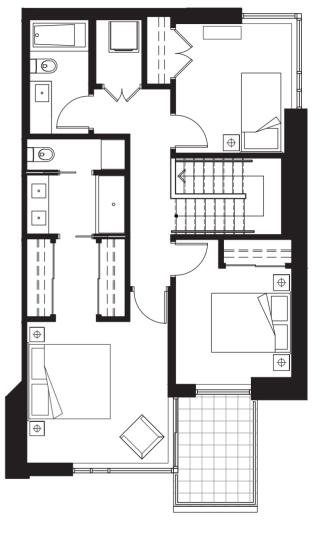

# SUITE PD-C

2 BEDROOM + DEN
III6 SQ FT - II37 SQ FT
PARK AND
COURTYARD VIEWS

•••••