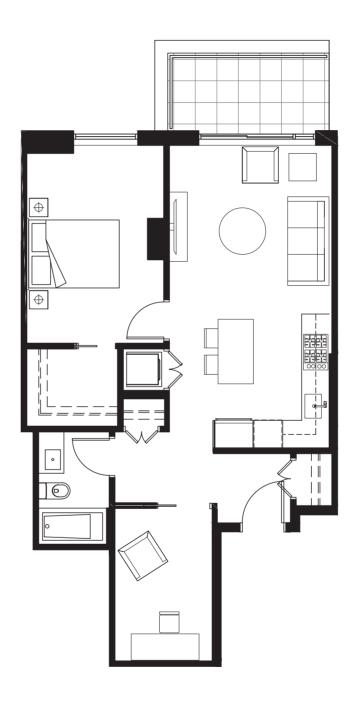

•••••

1 BEDROOM + DEN 1012 SQ FT **EAST VIEWS** 











# SUITE PD-A

2 BEDROOM + DEN 1080 SQ FT - 1108 SQ FT COURTYARD VIEWS

.....











# SUITE PD-B

3 BEDROOM 1419 SQ FT COURTYARD VIEW

.....











# SUITE PD-C

2 BEDROOM + DEN
III6 SQ FT - II37 SQ FT
PARK AND
COURTYARD VIEWS

•••••











# SUITE PD-D

2 BEDROOM + DEN 1173 SQ FT PARK VIEW



.....









# SUITE PD-E

2 BEDROOM + DEN 1382 SQ FT PARK VIEW



.....

LEVELS 5 - 6 (N)









# SUITE PD-F

2 BEDROOM + DEN 1144 SQ FT COURTYARD VIEW



.....









# SUITE PS-A

1 BEDROOM + DEN 602 SQ FT - 626 SQ FT PARK VIEWS

.....









I BEDROOM + DEN 769 SQ FT PARK VIEW

•••••











1 BEDROOM + DEN 602 - 633 SQ FT COURTYARD VIEWS

.....









•••••

I BEDROOM 759 SQ FT COURTYARD VIEW









I BEDROOM + DEN 771 SQ FT **COURTYARD VIEW** 

.....











I BEDROOM 565 SQ FT COURTYARD VIEW

.....









# SUITE SP-A

.....

3 BEDROOM 1328 SQ FT NORTHWEST VIEWS









# SUITE SP-B

2 BEDROOM + DEN 1367 SQ FT SOUTHWEST VIEWS

.....









# SUITE SP-C

.....

2 BEDROOM 942 SQ FT SOUTH VIEWS









# SUITE SP-D

2 BEDROOM + DEN 1517 SQ FT SOUTH AND EAST VIEWS

.....









# SUITE SP-E

•••••

.....

2 BEDROOM 1011 SQ FT NORTH VIEWS









# SUITE T-A

•••••

.....

3 BEDROOM + DEN 1291 SQ FT NORTHWEST VIEWS



LEVELS 15 - 26 (N)







#### SUITE T-BI

•••••

.....

3 BEDROOM 1214 SQ FT SOUTHWEST VIEWS



LEVELS 15 - 26 (N)







# SUITE T-B2

2 BEDR