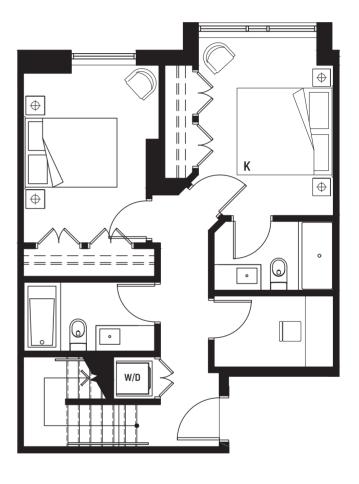

# SUITE TH-B

2 BEDROOM + DEN + MEDIA ROOM 1519 SQ FT - 1540 SQ FT PARK AND COURTYARD VIEWS

.....

#### SUITE TH-B2

2 BEDROOM + DEN + MEDIA ROOM 1570 SQ FT PARK VIEW

.....