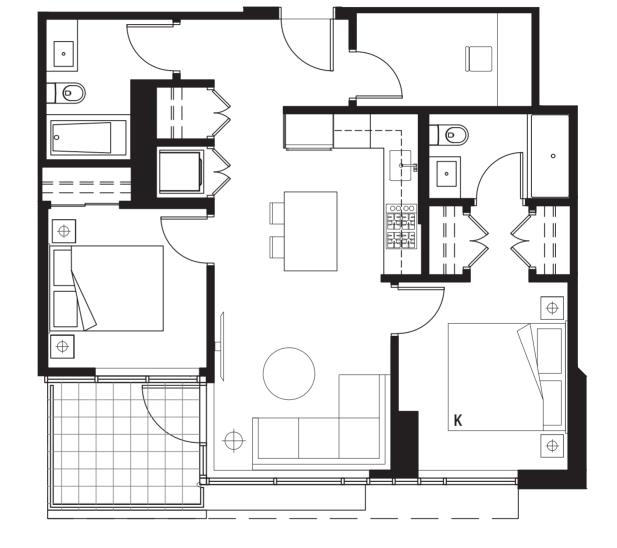

# SUITE PD-C

2 BEDROOM + DEN
III6 SQ FT - II37 SQ FT
PARK AND
COURTYARD VIEWS

•••••