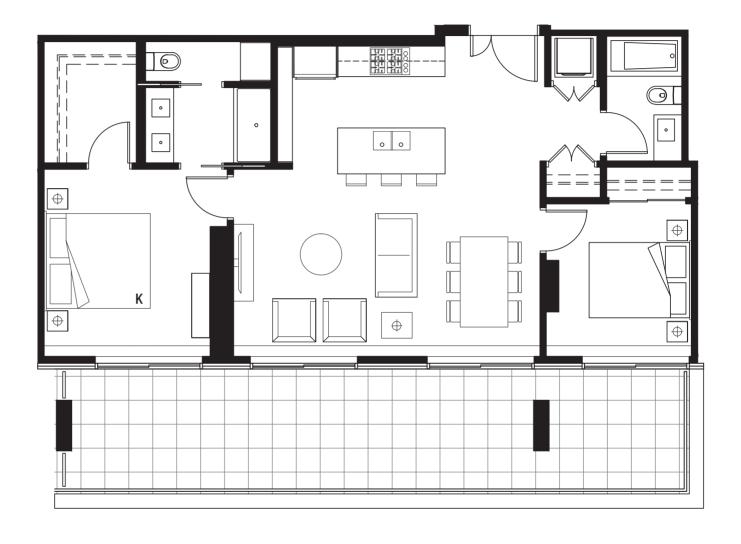

# SUITE PS-A

1 BEDROOM + DEN 602 SQ FT - 626 SQ FT PARK VIEWS

.....

I BEDROOM + DEN 769 SQ FT PARK VIEW

•••••

1 BEDROOM + DEN 602 - 633 SQ FT COURTYARD VIEWS

.....

•••••