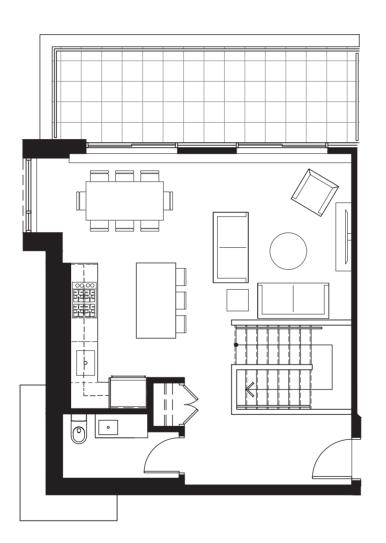

•••••

1 BEDROOM + DEN 1012 SQ FT **EAST VIEWS** 











# SUITE PD-A

2 BEDROOM + DEN 1080 SQ FT - 1108 SQ FT COURTYARD VIEWS

.....











# SUITE PD-B

3 BEDROOM 1419 SQ FT COURTYARD VIEW

.....











# SUITE PD-C

2 BEDROOM + DEN
III6 SQ FT - II37 SQ FT
PARK AND
COURTYARD VIEWS

•••••











# SUITE PD-D

2 BEDROOM + DEN 1173 SQ FT PARK VIEW



.....









# SUITE PD-E

2 BEDROOM + DEN 1382 SQ FT PARK VIEW



.....

LEVELS 5 - 6 (N)









# SUITE PD-F

2 BEDROOM + DEN 1144 SQ FT COURTYARD VIEW



.....









# SUITE PS-A

1 BEDROOM + DEN 602 SQ FT - 626 SQ FT PARK VIEWS

.....









I BEDROOM + DEN 769 SQ FT PARK VIEW

•••••











1 BEDROOM + DEN 602 - 633 SQ FT COURTYARD VIEWS

.....









•••••

I BEDROOM 759 SQ FT COURTYARD VIEW









I BEDROOM + DEN 771 SQ FT **COURTYARD VIEW** 

.....











I BEDROOM 565 SQ FT COURTYARD VIEW

.....









# SUITE SP-A

.....

3 BEDROOM 1328 SQ FT NORTHWEST VIEWS









# SUITE SP-B

2 BEDROOM + DEN 1367