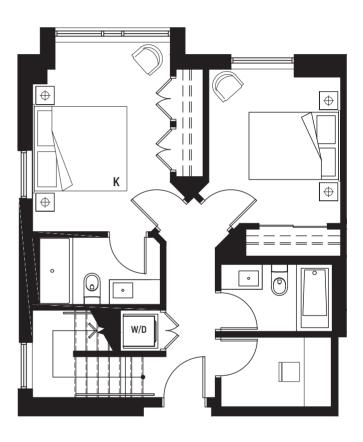

•••••

1 BEDROOM + DEN 1012 SQ FT **EAST VIEWS** 











# SUITE PD-A

2 BEDROOM + DEN 1080 SQ FT - 1108 SQ FT COURTYARD VIEWS

.....











# SUITE PD-B

3 BEDROOM 1419 SQ FT COURTYARD VIEW

.....











# SUITE PD-C

2 BEDROOM + DEN
III6 SQ FT - II37 SQ FT
PARK AND
COURTYARD VIEWS

•••••











# SUITE PD-D

2 BEDROOM + DEN 1173 SQ FT PARK VIEW



.....









# SUITE PD-E

2 BEDROOM + DEN 1382 SQ FT PARK VIEW



.....

LEVELS 5 - 6 (N)









# SUITE PD-F

2 BEDROOM + DEN 1144 SQ FT COURTYARD VIEW



.....









# SUITE PS-A

1 BEDROOM + DEN 602 SQ FT - 626 SQ FT PARK VIEWS

.....









I BEDROOM + DEN 769 SQ FT PARK VIEW

•••••











1 BEDROOM + DEN 602 - 633 SQ FT COURTYARD VIEWS

.....









•••••

I BEDROOM 759 SQ FT COURTYARD VIEW









I BEDROOM + DEN 771 SQ FT **COURTYARD VIEW** 

.....











I BEDROOM 565 SQ FT COURTYARD VIEW

.....









# SUITE SP-A

.....

3 BEDROOM 1328 SQ FT NORTHWEST VIEWS









# SUITE SP-B

2 BEDROOM + DEN 1367 SQ FT SOUTHWEST VIEWS

.....









# SUITE SP-C

.....

2 BEDROOM 942 SQ FT SOUTH VIEWS









# SUITE SP-D

2 BEDROOM + DEN 1517 SQ FT SOUTH AND EAST VIEWS

.....









# SUITE SP-E

•••••

.....

2 BEDROOM 1011 SQ FT NORTH VIEWS









# SUITE T-A

•••••

.....

3 BEDROOM + DEN 1291 SQ FT NORTHWEST VIEWS



LEVELS 1