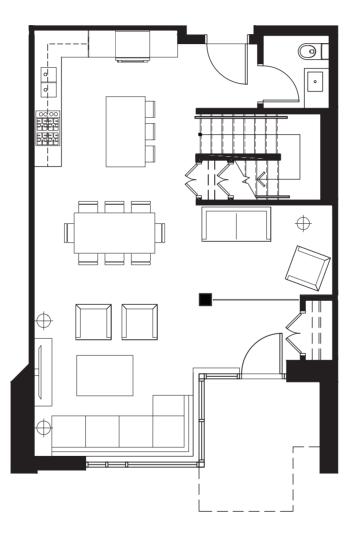

T-C

•••••

.....

2 BEDROOM + DEN 800 SQ FT SOUTH VIEWS



LEVELS 3 - 26 (N)







# **SUITE** T-D

•••••

•••••

2 BEDROOM 766 SQ FT SOUTH VIEWS











# **SUITE** T-E

•••••

.....

2 BEDROOM 1000 SQ FT SOUTHEAST VIEWS











# SUITE T-E2

2 BEDROOM + DEN 1229 SQ FT SOUTHEAST VIEWS

.....











# SUITE T-F

.....

.....

2 BEDROOM 843 SQ FT NORTHEAST VIEWS



LEVELS 5 - 26 (N)







# **SUITE** T-G

I BEDROOM + DEN 598 SQ FT - 603 SQ FT **NORTH VIEWS** 

.....

•••••









# **SUITE** T-H

I BEDROOM + DEN 603 SQ FT - 605 SQ FT **NORTH VIEWS** 

.....

•••••











# SUITE TH-A

2 BEDROOM + DEN + MEDIA ROOM 1577 SQ FT PARK VIEW

.....









LEVEL 1 LEVEL 2





# SUITE TH-B

2 BEDROOM + DEN + MEDIA ROOM 1519 SQ FT - 1540 SQ FT PARK AND COURTYARD VIEWS



.....









#### SUITE TH-B2

2 BEDROOM + DEN + MEDIA ROOM 1570 SQ FT PARK VIEW



.....









# SUITE TH-C

3 BEDROOM 1724 SQ FT COURTYARD VIEW



.....

LEVELS I - 2









#### SUITE T-I

•••••

.....

2 BEDROOM 841 SQ FT NORTHWEST VIEWS



LEVELS 7 - 14 (N)







# SUITE T-J

.....

.....

STUDIO 450 SQ FT WEST VIEWS



LEVELS 7 - 14 (N)







#### SUITE PS-B

I BEDROOM + DEN 635 SQ FT WEST VIEWS

•••••