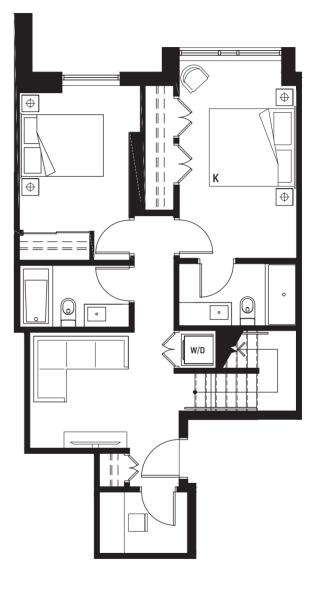

# SUITE TH-A

2 BEDROOM + DEN + MEDIA ROOM 1577 SQ FT PARK VIEW

.....

LEVEL 1 LEVEL 2

# SUITE TH-B

2 BEDROOM + DEN + MEDIA ROOM 1519 SQ FT - 1540 SQ FT PARK AND COURTYARD VIEWS

.....

#### SUITE TH-B2

2 BEDROOM + DEN + MEDIA ROOM 1570 SQ FT PARK VIEW

.....