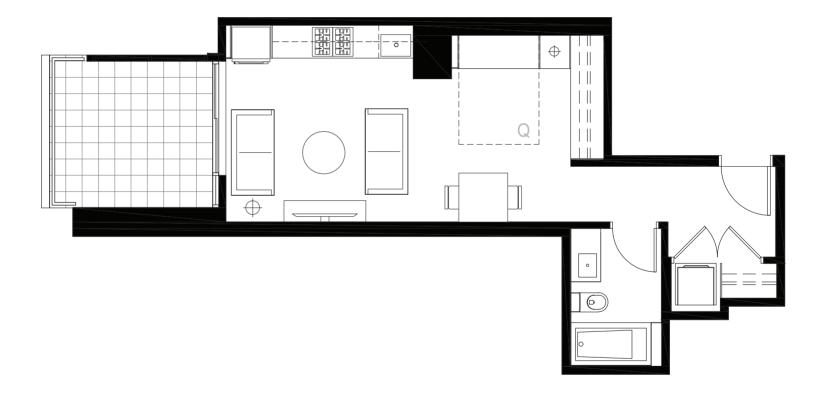

OOM 843 SQ FT NORTHEAST VIEWS



LEVELS 5 - 26 (N)







# **SUITE** T-G

I BEDROOM + DEN 598 SQ FT - 603 SQ FT **NORTH VIEWS** 

.....

•••••









# **SUITE** T-H

I BEDROOM + DEN 603 SQ FT - 605 SQ FT **NORTH VIEWS** 

.....

•••••











# SUITE TH-A

2 BEDROOM + DEN + MEDIA ROOM 1577 SQ FT PARK VIEW

.....









LEVEL 1 LEVEL 2





# SUITE TH-B

2 BEDROOM + DEN + MEDIA ROOM 1519 SQ FT - 1540 SQ FT PARK AND COURTYARD VIEWS



.....









#### SUITE TH-B2

2 BEDROOM + DEN + MEDIA ROOM 1570 SQ FT PARK VIEW



.....









# SUITE TH-C

3 BEDROOM 1724 SQ FT COURTYARD VIEW



.....

LEVELS I - 2









#### SUITE T-I

•••••

.....

2 BEDROOM 841 SQ FT NORTHWEST VIEWS



LEVELS 7 - 14 (N)







# SUITE T-J

.....

.....

STUDIO 450 SQ FT WEST VIEWS



LEVELS 7 - 14 (N)







#### SUITE PS-B

I BEDROOM + DEN 635 SQ FT WEST VIEWS

•••••