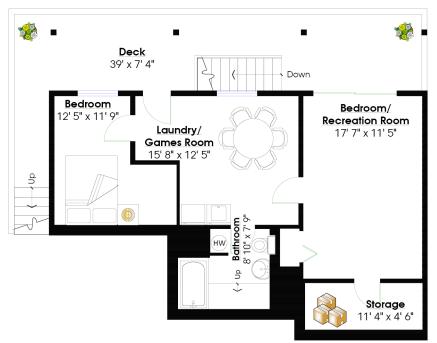

## **LOWER LEVEL**

Floor Area: 729 Sq. Ft. Ceiling Height: 8'

Layout by BC Floorplans. E60 Insured for \$1,000,000. While all reasonable attempts have been made to ensure accuracy and the square footage and room dimensions are believed to be correct to ANSI Standards, due to the possibility of human error the information cannot be guaranteed.