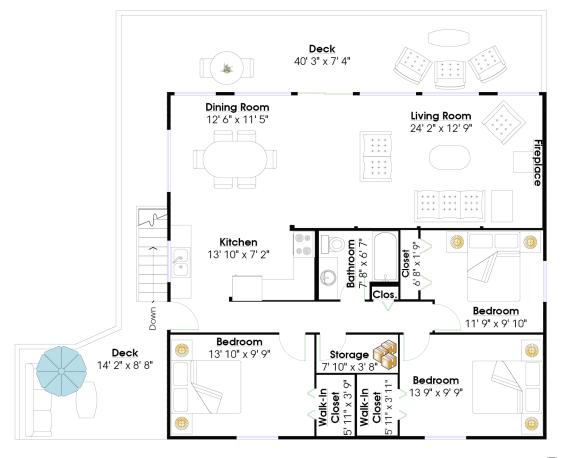

## **5672 INDIAN RIVER DRIVE**

Woodlands, North Vancouver

## **SQ/FT TOTALS**

Main Level: 1,208 sq.ft. Lower Level: 729 sq.ft. TOTAL: 1,937 sq.ft.

Deck: 504 sq.ft. Lower Deck: 289 sq.ft.





## **MAIN LEVEL**

Floor Area: 1,208 Sq. Ft. Ceiling Height: 11' 4"





## **LOWER LEVEL**

Floor Area: 729 Sq. Ft. Ceiling Height: 8'

Layout by BC Floorplans. E60 Insured for \$1,000,000. While all reasonable attempts have been made to ensure accuracy and the square footage and room dimensions are believed to be correct to ANSI Standards, due to the possibility of human error the information cannot be guaranteed.