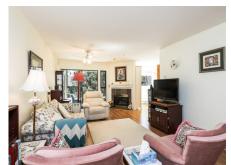

# Central Lonsdale, North Vancouver

Spacious two bedroom, two bathroom suite in the conveniently located 'Rutherford Park'. This southwest corner suite offers lots of natural light and 1,044 sq/ft of living space with generous sized rooms, perfect for downsizers with house sized furniture. Offering a practical foyer entrance that leads to a large living room with gas fireplace, dining room, and bright kitchen – all with lots of windows and a lovely treed outlook. The two bedrooms are both ample size including the master bedroom with 4 piece ensuite and second bedroom with built-in murphy bed. Completing the space is a multipurpose enclosed deck ideal as a den, office or sitting room. Includes in suite laundry, a conveniently located storage locker on same floor, and 1 secured parking stall. Rutherford Park has been fully rain screened (under warranty till 2020) and will soon have a new roof (paid for by the current owner). Pets allowed (one dog and one cat). Rentals allowed (max 5). Terrific Central Lonsdale location, situated away from traffic noise, yet steps to all Lonsdale amenities, close to Victoria Park, walking distance to the soon to open Whole Foods, and with easy access to public transit.