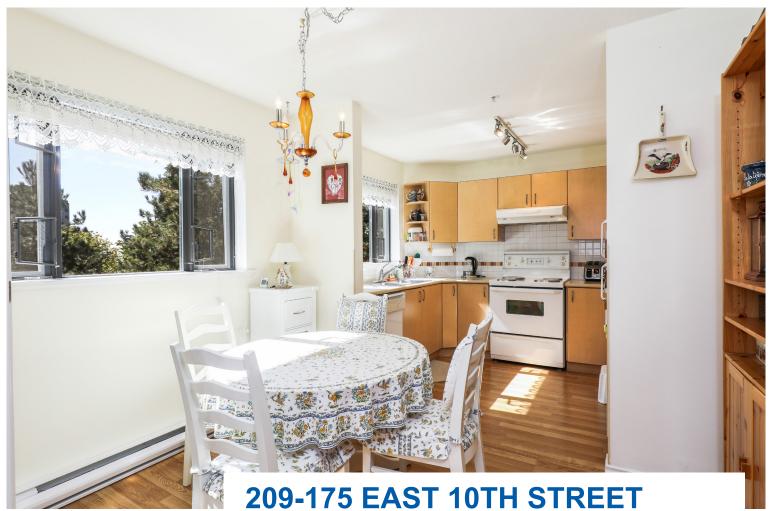

# Central Lonsdale, North Vancouver

Spacious two bedroom, two bathroom suite in the conveniently located 'Rutherford Park'. This southwest corner suite offers lots of natural light and 1,044 sq/ft of living space with generous sized rooms, perfect for downsizers with house sized furniture. Offering a practical foyer entrance that leads to a large living room with gas fireplace, dining room, and bright kitchen – all with lots of windows and a lovely treed outlook. The two bedrooms are both ample size including the master bedroom with 4 piece ensuite and second bedroom with built-in murphy bed. Completing the space is a multipurpose enclosed deck ideal as a den, office or sitting room. Includes in suite laundry, a conveniently located storage locker on same floor, and 1 secured parking stall. Rutherford Park has been fully rain screened (under warranty till 2020) and will soon have a new roof (paid for by the current owner). Pets allowed (one dog and one cat). Rentals allowed (max 5). Terrific Central Lonsdale location, situated away from traffic noise, yet steps to all Lonsdale amenities, close to Victoria Park, walking distance to the soon to open Whole Foods, and with easy access to public transit.