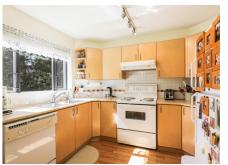

# Central Lonsdale, North Vancouver

Spacious two bedroom, two bathroom suite in the conveniently located 'Rutherford Park'. This southwest corner suite offers lots of natural light and 1,044 sq/ft of living space with generous sized rooms, perfect for downsizers with house sized furniture. Offering a practical foyer entrance that leads to a large living room with gas fireplace, dining room, and bright kitchen – all with lots of windows and a lovely treed outlook. The two bedrooms are both ample size including the master bedroom with 4 piece ensuite and second bedroom with built-in murphy bed. Completing the space is a multipurpose enclosed deck ideal as a den, office or sitting room. Includes in suite laundry, a conveniently located storage locker on same floor, and 1 secured parking stall. Rutherford Park has been fully rain screened (under warranty till 2020) and will soon have a new roof (paid for by the current owner). Pets allowed (one dog and one cat). Rentals allowed (max 5). Terrific Central Lonsdale location, situated away from traffic noise, yet steps to all Lonsdale amenities, close to Victoria Park, walking distance to the soon to open Whole Foods, and with easy access to public transit.

### **INCLUDED ITEMS:**

Fridge, Stove, Dishwasher, Washer/Dryer, Blinds