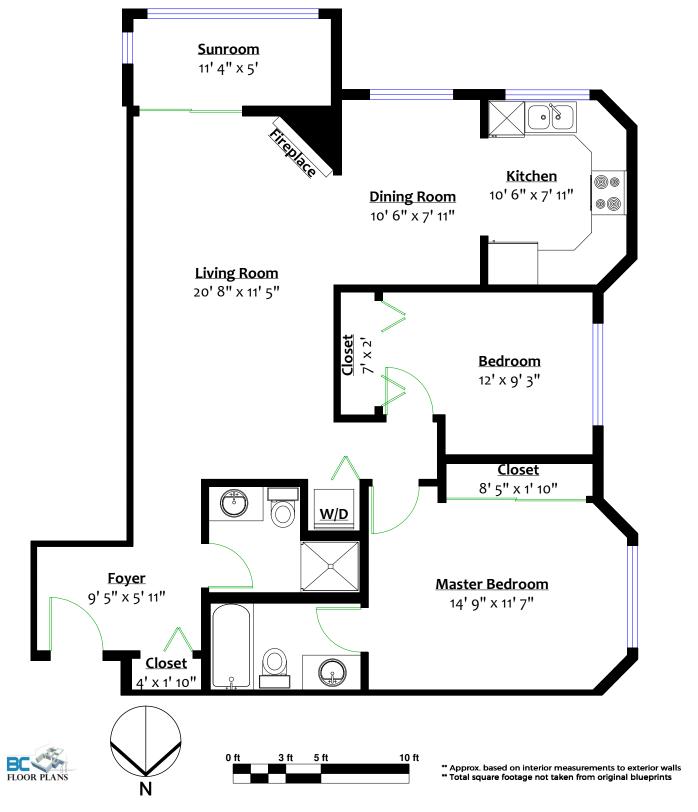

# Central Lonsdale, North Vancouver

Spacious two bedroom, two bathroom suite in the conveniently located 'Rutherford Park'. This southwest corner suite offers lots of natural light and 1,044 sq/ft of living space with generous sized rooms, perfect for downsizers with house sized furniture. Offering a practical foyer entrance that leads to a large living room with gas fireplace, dining room, and bright kitchen – all with lots of windows and a lovely treed outlook. The two bedrooms are both ample size including the master bedroom with 4 piece ensuite and second bedroom with built-in murphy bed. Completing the space is a multipurpose enclosed deck ideal as a den, office or sitting room. Includes in suite laundry, a conveniently located storage locker on same floor, and 1 secured parking stall. Rutherford Park has been fully rain screened (under warranty till 2020) and will soon have a new roof (paid for by the current owner). Pets allowed (one dog and one cat). Rentals allowed (max 5). Terrific Central Lonsdale location, situated away from traffic noise, yet steps to all Lonsdale amenities, close to Victoria Park, walking distance to the soon to open Whole Foods, and with easy access to public transit.

Bdrms: Sa/Ft: 1,044 Parking: #22 Taxes: 1,955 Baths: 2 Age: Tax year: 2017 Locker: #14