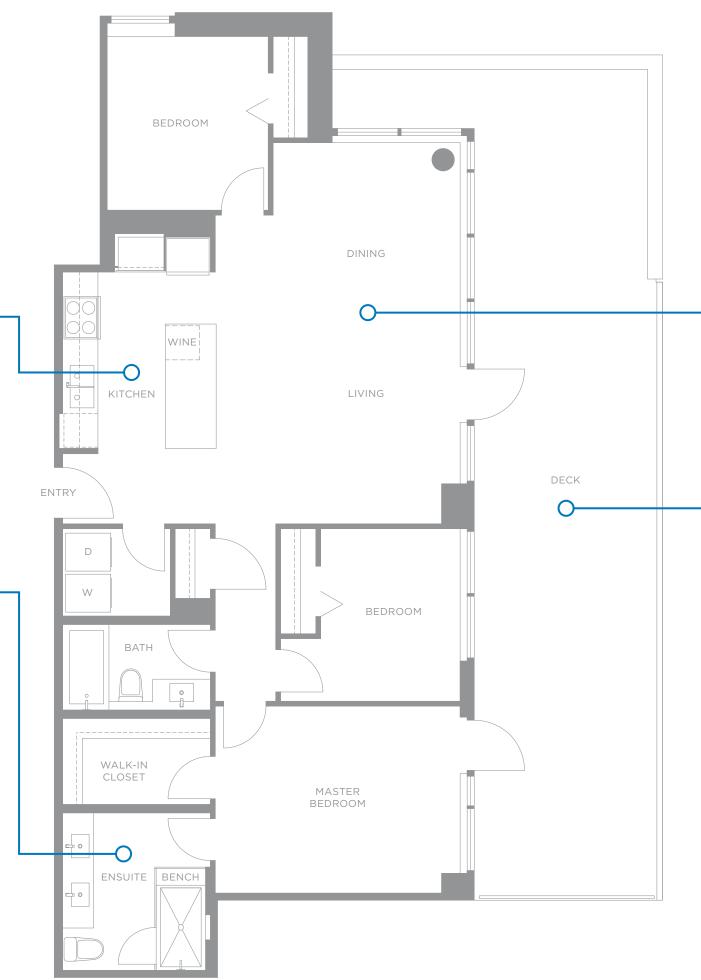

Gourmet kitchen featuring a USB port on the kitchen island, integrated cutlery tray, and upgraded Miele appliance package:

- Stylish 36" refrigerator featuring a bottom-mounted freezer seamlessly integrated with custom cabinetry
- Wine fridge
- 30"-wide 5-burner gas cooktop and self-cleaning wall oven

Spa-inspired ensuite featuring a frameless shower, plenty of marble, medicine cabinets with top and bottom LED strip lighting, and Nuheat flooring.

## Reportion Polygon

9'4" ceilings and expansive windows create a light, open living space.

Generous deck with rough-in for patio heating and plumbing for a gas barbeque.

• Two gated, enclosed parking stalls with a Level II EV charging receptacle.