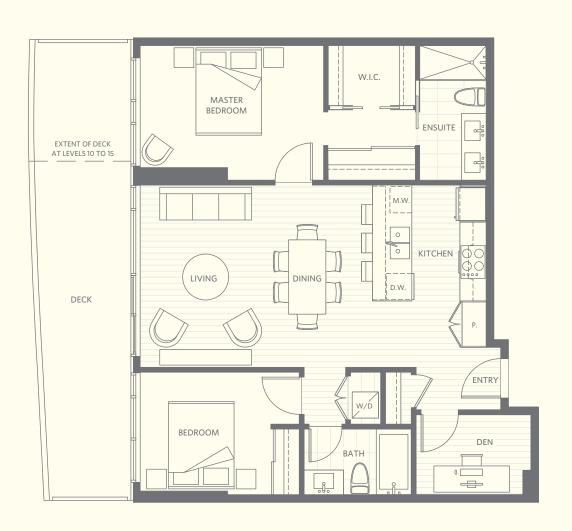

Home 04

2 BEDROOM + DEN · LIVING 996 SF LEVELS 5 THROUGH 9 - VIEWPOINT HOMES · DECK 265 SF LEVELS 10 THROUGH 15 - INFINITY HOMES · DECK 193 SF