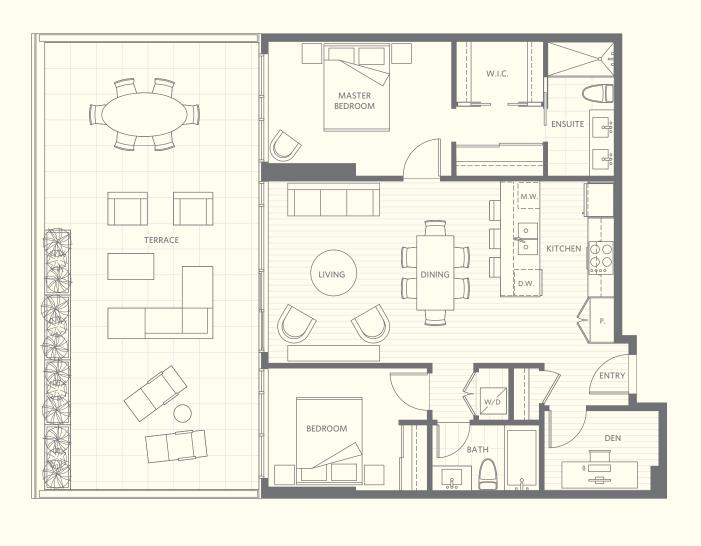

Home 04

2 BEDROOM + DEN · LIVING 996 SF LEVEL 4 - SKYVIEW TERRACE HOMES · TERRACE 608 SF

NORTH

SOUTH

WEST

1 2 5 10 FT

0

This is not an offering for sale. Any such offering can only be made with a Disclosure Statement. E.&O.E. The developer reserves the right to make changes and modifications to the information contained herein. Renderings, plans, photos and sketches are representational only and may not be accurate. The Prescott, a Wesgroup Properties project, developed by 1250 Lonsdale Developments LP.